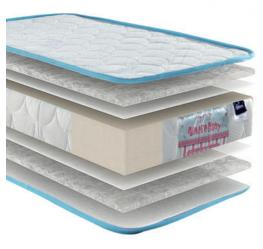

## dreamer

5 Zone Pocket Spring Technology which provides different support to 5 different zones of the body with springs of different thickness presents optimum support to the spine. The Dreamer mattress may be used double-sided. This way, you can enjoy high-quality sleep for years!