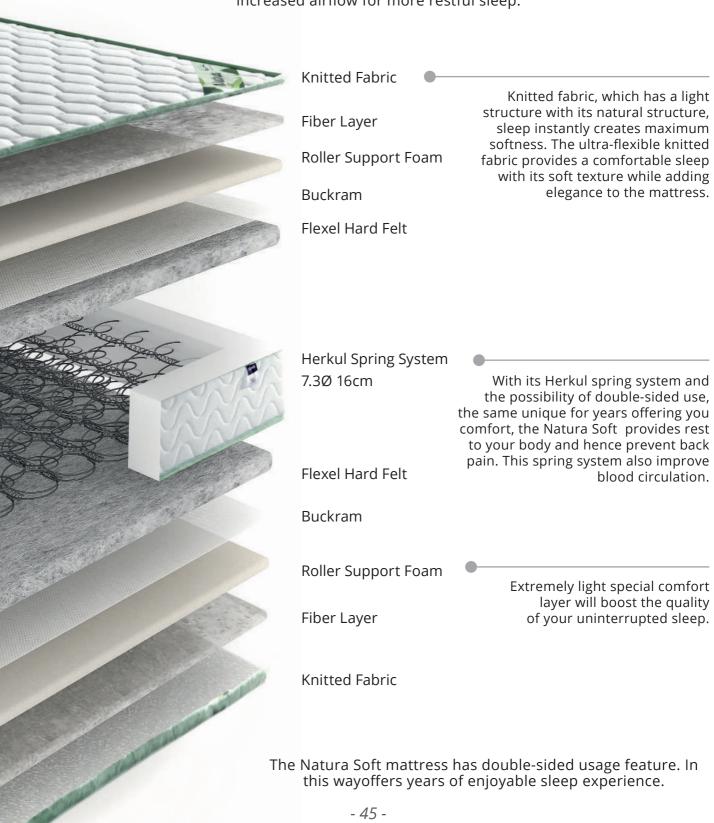

## natura soft

The Natura Soft mattresses that is used with two diffrent felt support your body on every point and vents are designed to promote breathability and allow increased airflow for more restful sleep.