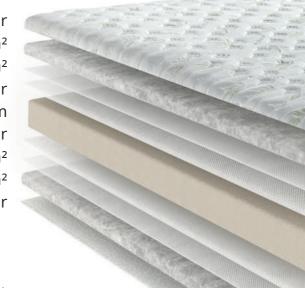

## super economic

Herkül spring system used in Super Economic mattresses distributes the resistance to each spring in the system and offers an extra orthopedic sleep environment.

amatist topper

Knitted Fiber
Silicone Fiber 200gr/m²
Buckram 30gr/m²
Supreme Cover
HR Laminated Foam 3cm
Coco Felt 1300gr/m²
HR Laminated Foam 3cm
Supreme Cover
Buckram 30gr/m²
Silicone Fiber 200gr/m²
Knitted Fiber