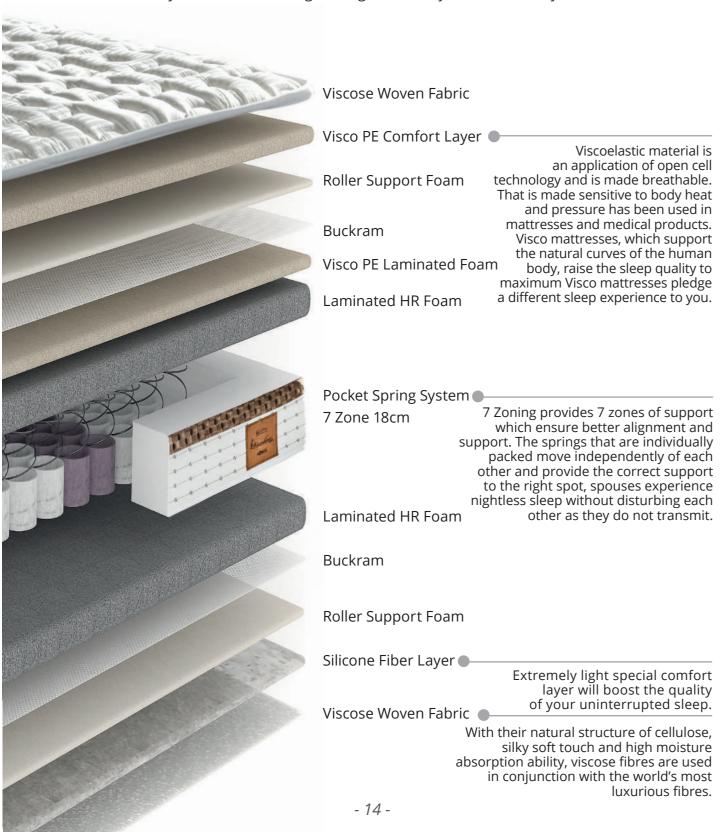

Cactus -

This Cactus layer offers a naturally anti-bacterial & soothing environment for you.

Pocket Spring System -

7 Zone 18cm

7 Zoning provides 7 zones of support which ensure better alignment and support. The springs that are individually packed move independently of each other and provide the correct support to the right spot, spouses experience Laminated HR Foam nightless sleep without disturbing each other as they do not transmit.

Buckram

Hypersoft Roller Foam

Hypersoft roller foam referred to as feather. This layer creates a natural feel while providing a soft sleep like a feather.

Hypersoft Roller Contour Foam

Camel Hair Wool wadding

- 12 -

Viscose Woven Fabric -

With their natural structure of cellulose, silky soft touch and high moisture absorption ability, viscose fibres are used in conjunction with the world's most luxurious fibres.