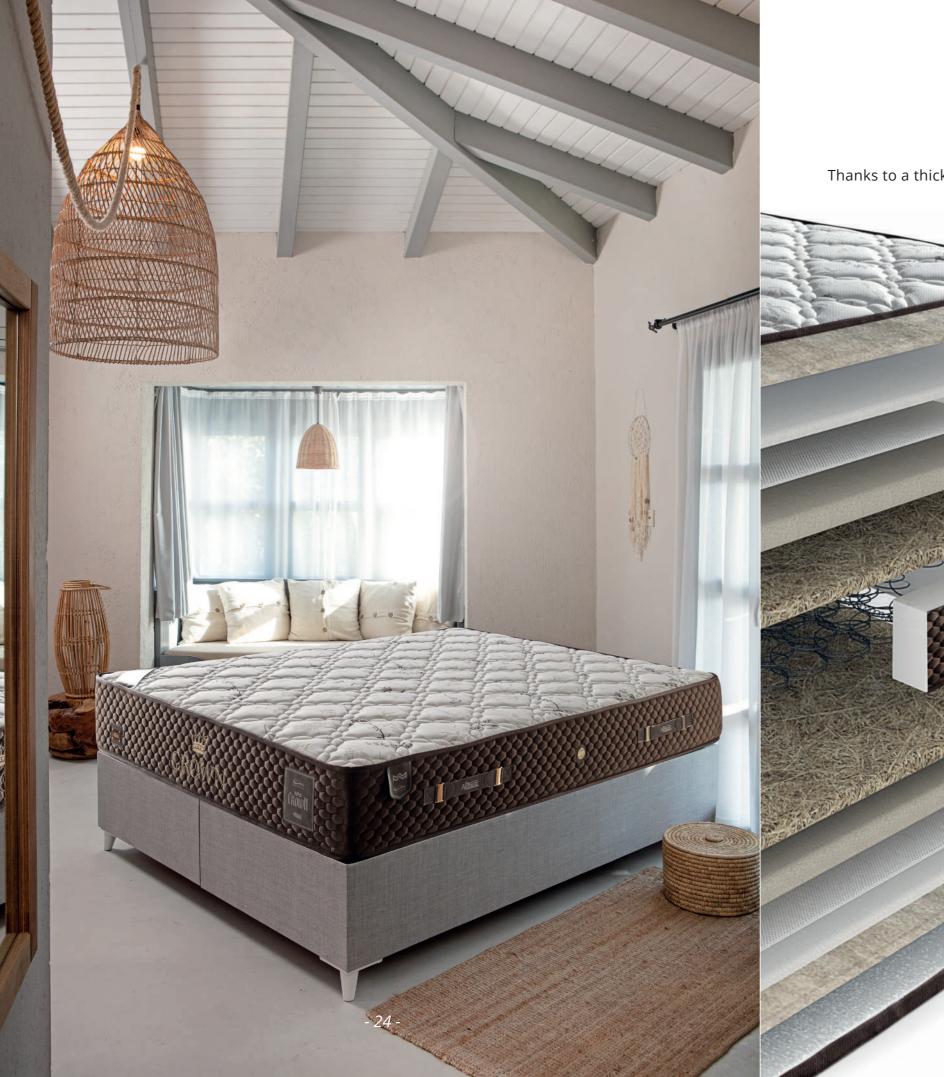

### crown

Thanks to a thick pad that has been boosted with a fine craftsmanship and filling material, your sleep will even be better and healthy.

Knitted Fabric

Silicone Fiber Layer

Roller Support Foam

Knitted fabric, which has a light structure with its natural structure, sleep instantly creates maximum softness. The ultra-flexible knitted fabric provides a comfortable sleep with its soft texture while adding elegance to the mattress.

Buckram

Laminated HR Foam

The Laminated foam layer provides the body with the right support to maintain the natural curve of the spine.

Coco

Herkul Spring System -7.3Ø 16cm

With its Herkul spring system and the possibility of double-sided use, the same unique for years offering you comfort, the Crown mattress supports your spine and provides rest to your body and hence prevent back pain.

Coco

Laminated HR Foam

Buckram

Roller Support Foam

Silicone Fiber Layer

**Knitted Fabric** 

Thanks to its natural coconut skin texture, Coco Felt can help to manage the humidity of your mattress and ensure that pressure is distributed across the mattress to support your body during sleep helping to ease the sense of fatigue.

> Extremely light special comfort layer will boost the quality of your uninterrupted sleep.

The Crown mattress has double-sided usage feature. In this wayoffers years of enjoyable sleep experience.

king ped