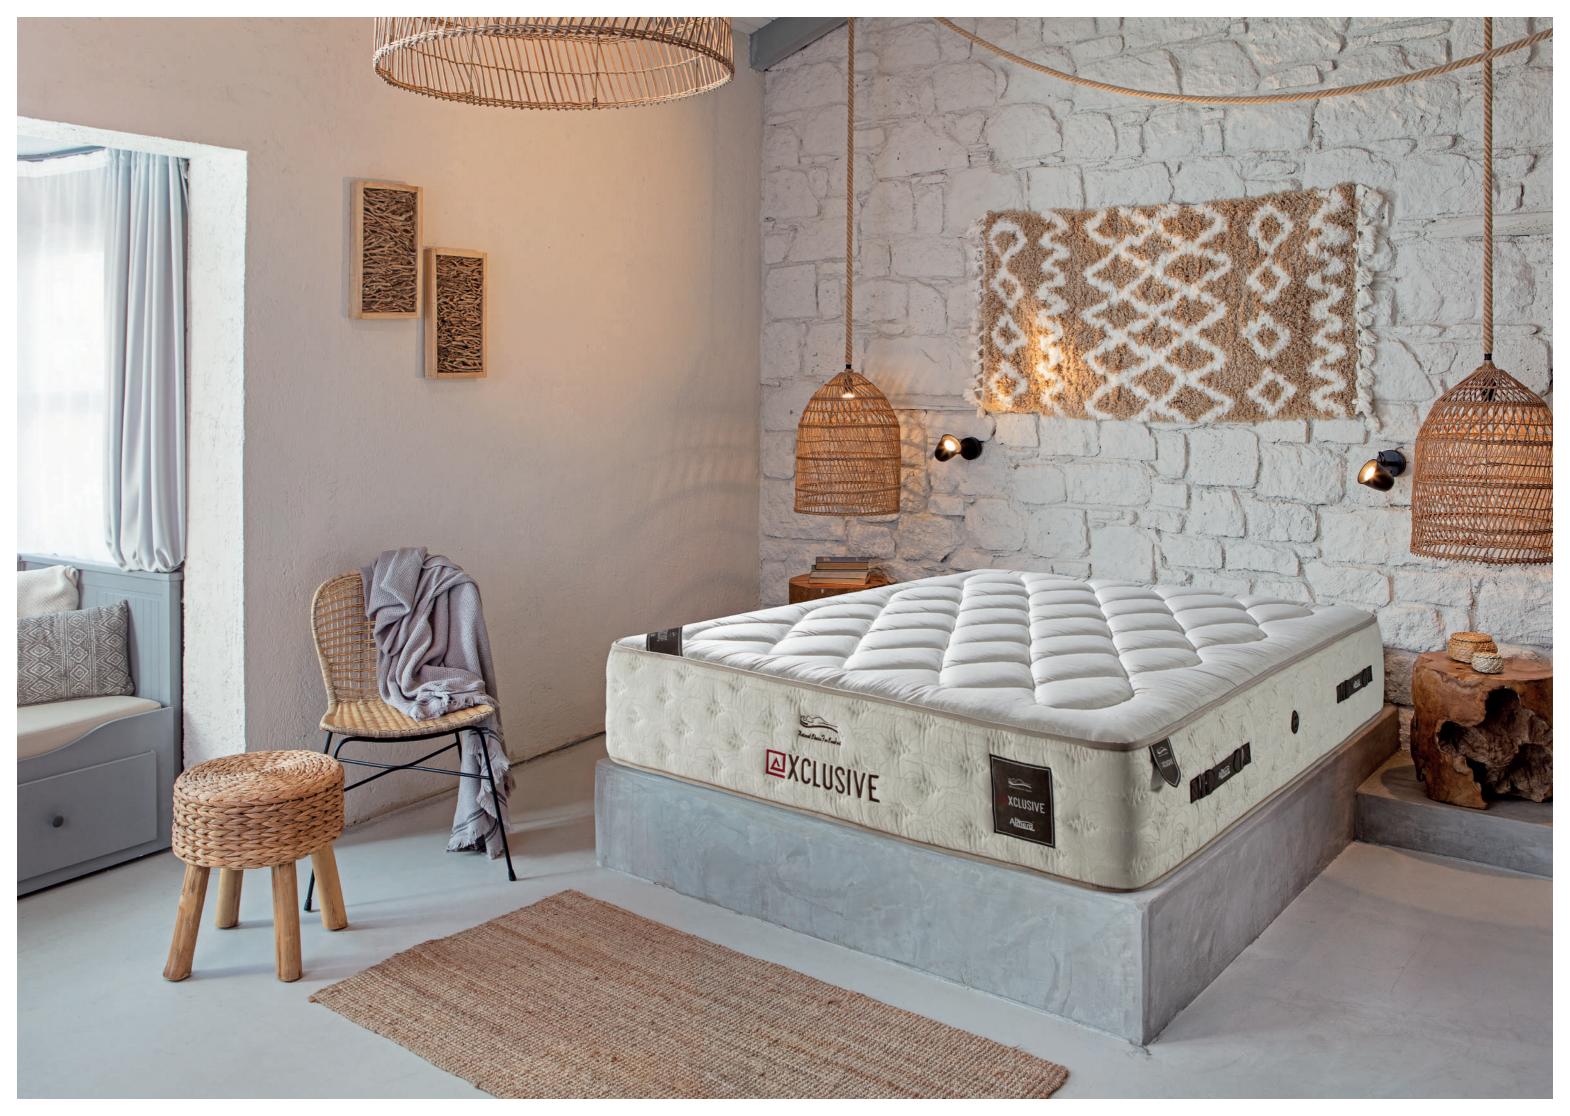

## exclusive

Wool is warm when you're cold and cool when you're roasting. Wool is nature's performance material, and it's also incredibly flame-resistant!

Viscose Woven Fabric

Wool wadding

Camel Hair

Hypersoft Roller Contour Foam

Hypersoft Roller Foam

Buckram

Laminated HR Foam

Camel hair is an excellent choice for of the best temperature regulating fibres as the camel is found in extreme hot environments during the day, and freezing cold at night. Because thermal imbalance is often the single biggest cause of sleep disruption, it is crucial that your duvet regulates temperature and humidity as effectively as possible.

Cactus -

This Cactus layer offers a naturally anti-bacterial & soothing environment for you.

Pocket Spring System -

7 Zone 18cm

7 Zoning provides 7 zones of support which ensure better alignment and support. The springs that are individually packed move independently of each other and provide the correct support to the right spot, spouses experience Laminated HR Foam nightless sleep without disturbing each other as they do not transmit.

Buckram

Hypersoft Roller Foam

Hypersoft roller foam referred to as feather. This layer creates a natural feel while providing a soft sleep like a feather.

Hypersoft Roller Contour Foam

Camel Hair Wool wadding