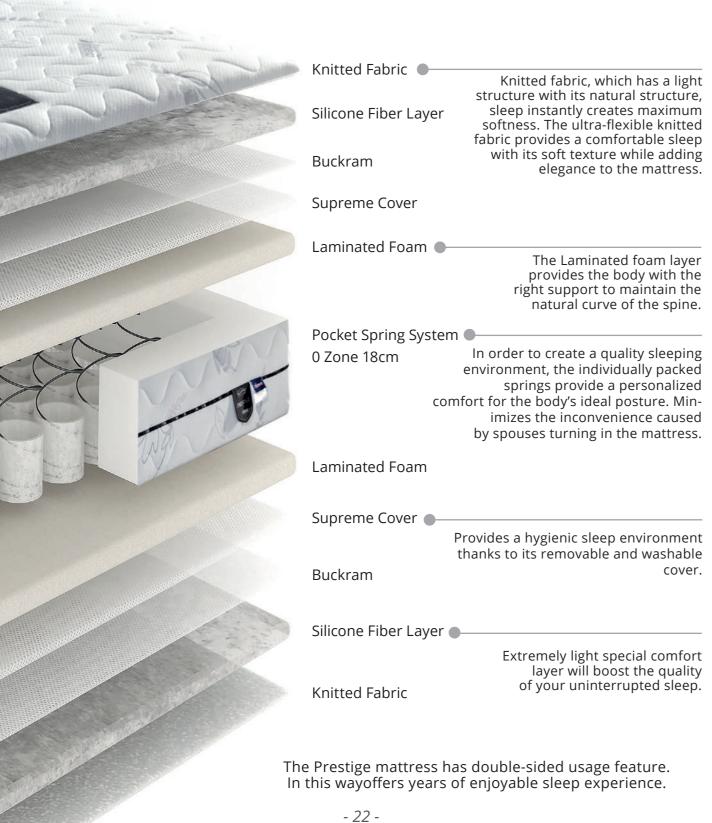

Prestige mattresses, which will create an aesthetical atmosphere in your bedroom with surface textile, will provide you with the same unique comfort for long years.

Designed specially for Pasific matresses, Silicone Fiber Layer the woven fabric will channel a sense of elegance to your bedroom.

Provides a hygienic sleep environment thanks to its removable and washable cover.