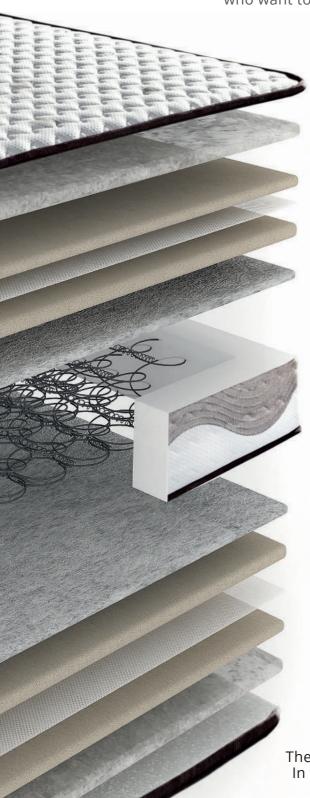

e Cannabis knitted fabric. Cannabis is naturally mold and mildew resistant which makes our Hero mattresses very popular in humid climates. Hemp is three times stronger than cotton and twice as resistant to abrasion, which makes it an ideal bedding material.



The Hero mattress has double-sided usage feature. In this wayoffers years of enjoyable sleep experience.

gold flex

Gold Flex is developed for a restful and uninterrupted sleep thanks to the flexy foam. Supports the spine during sleep, made you meet with comfort that you never give up with delicate texture of the knitted fabric.





elegance

Elegance mattresses, which are highlighted by their simple and comfortable characteristics, have been developed to provide maximum benefit for those who want to live comfort in every moment.



Knitted Fabric

Silicone Fiber Layer

Roller Support Foam

Buckram

Lamineted Foam Layer \_\_\_

Flexel Hard Felt

Knitted fabric, which has a light structure with its natural structure, sleep instantly creates maximum softness. The ultra-flexible knitted fabric provides a comfortable sleep with its soft texture while adding elegance to the mattress.

> The Laminated foam layer provides the body with the right support to maintain the natural curve of the spine.

Herkul Spring System -

7.3Ø 16cm

With its Herkul spring system and the possibility of double-sided use, the same unique for years offering you comfort, the Elegance provides rest to your body and hence prevent back pain. This spring system also improve blood circulation.

Flexel Hard Felt

Lamineted Foam Layer

Buckram

Roller