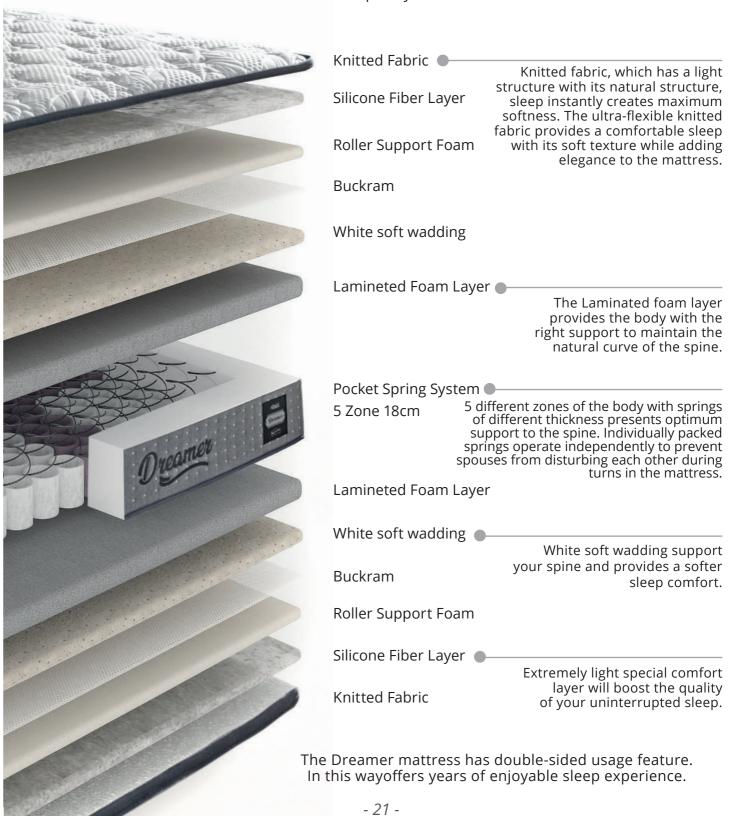

## dreamer

5 Zone Pocket Spring Technology which provides different support to 5 different zones of the body with springs of different thickness presents optimum support to the spine. The Dreamer mattress may be used double-sided. This way, you can enjoy high-quality sleep for years!