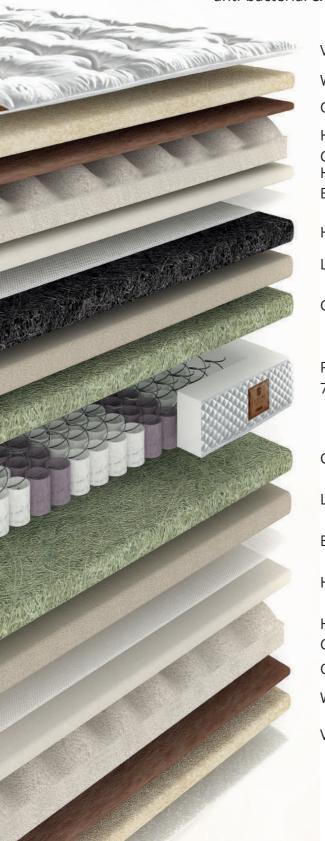

Viscose Woven Fabric

Wool wadding

Camel Hair

Hypersoft Roller
Contour Foam

nature's performance material, and it's also incredibly flame-resistant!

Hypersoft Roller Foam

Buckram

Horse Hair

Laminated HR Foam

Cactus

Few materials can match horsehair when it comes to constructing a bed. Every single curled strand of horsehair works as a tiny spring, enhancing the work of our internal spring systems, providing support and pliability. Horsehair also comes with its own extremely effective, built-in ventilation system.

Wool is warm when you're cold and

cool when you're roasting. Wool is

Pocket Spring System 7 Zone 18cm

Cactus

Laminated HR Foam

Buckram

7 Zoning provides 7 zones of support which ensure better alignment and support. Produced using new generation technologies, Pocket springs continue to support the body for years without decreasing its performance.

The springs that are individually packed move independently of each other and provide the correct support to the right spot, spouses experience nightless sleep without disturbing each other as they do not transmit.

Hypersoft Roller Foam

Hypersoft Roller Contour Foam

Camel Hair

Wool wadding

Viscose Woven Fabric

Camel hair is an excellent choice for of the best temperature regulating fibres as the camel is found in extreme hot environments during the day, and freezing cold at night. Because thermal imbalance is often the single biggest cause of sleep disruption, it is crucial that your duvet regulates temperature and humidity as effectively as possible.