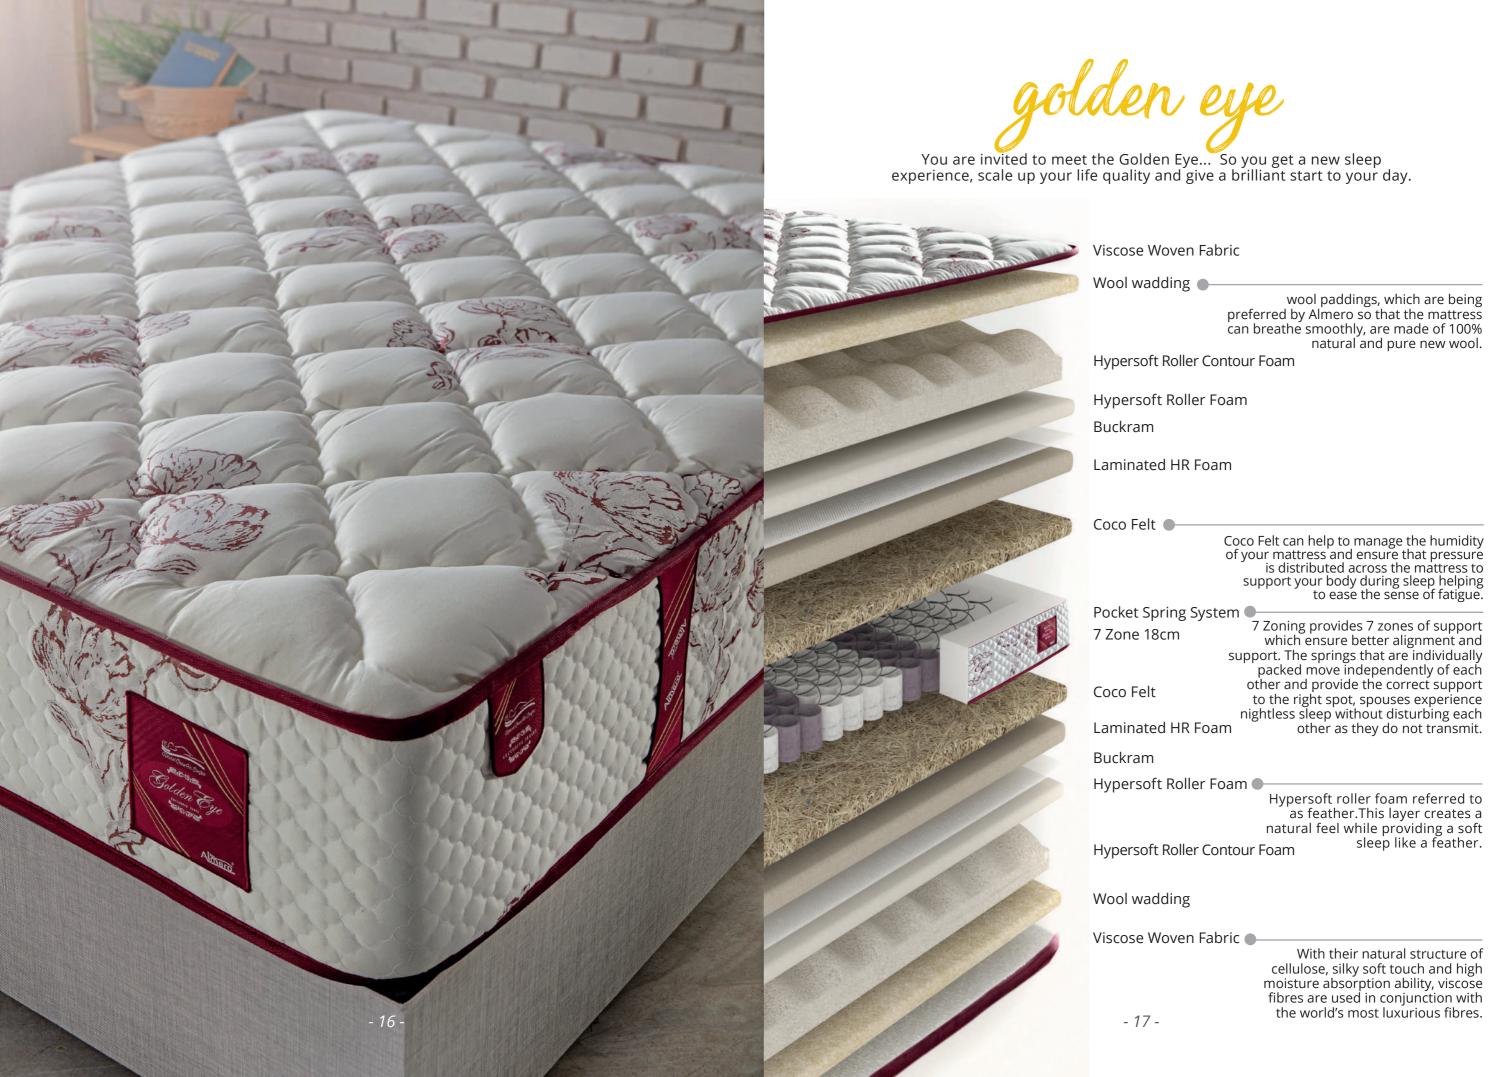

You are invited to meet the Golden Eye... So you get a new sleep experience, scale up your life quality and give a brilliant start to your day.

wool paddings, which are being preferred by Almero so that the mattress can breathe smoothly, are made of 100% natural and pure new wool.

Coco Felt can help to manage the humidity of your mattress and ensure that pressure is distributed across the mattress to support your body during sleep helping to ease the sense of fatigue.

support. The springs that are individually packed move independently of each other and provide the correct support to the right spot, spouses experience

nightless sleep without disturbing each other as they do not transmit.

> Hypersoft roller foam referred to as feather. This layer creates a natural feel while providing a soft sleep like a feather.

With their natural structure of cellulose, silky soft touch and high moisture absorption ability, viscose fibres are used in conjunction with the world's most luxurious fibres.