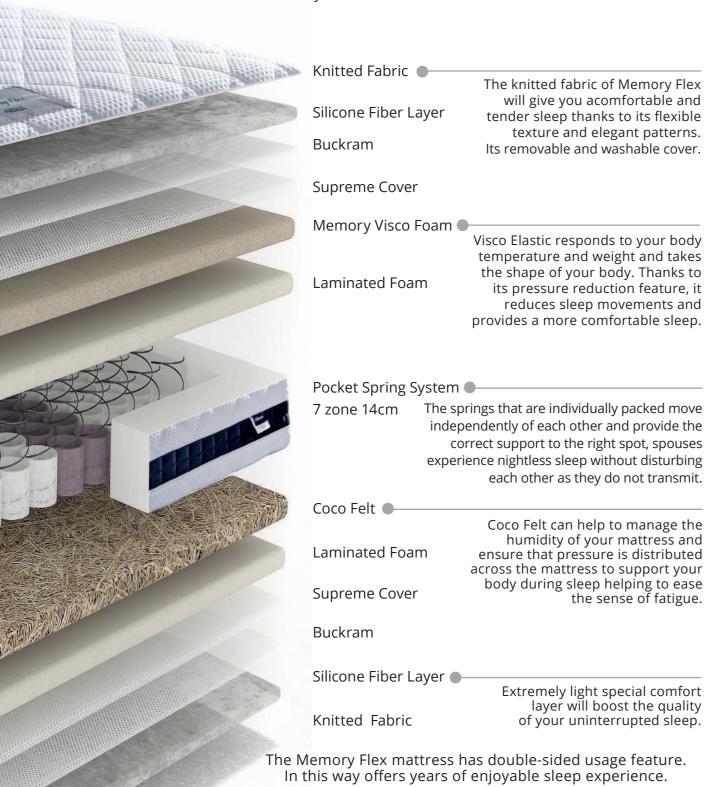

memory flex

Memory Flex mattress has double-sided use. Thanks to the coco layer used on one side, while providing a harder sleep comfort while providing a softer comfort with the Memory Visco Foam on the other side.

Coco Felt can help to manage the humidity of your mattress and ensure that pressure is distributed across the mattress to support your body during sleep helping to ease the sense of fatigue.

support. The springs that are individually packed move independently of each other and provide the correct support to the right spot, spouses experience

Coco

Laminated HR Foam

Buckram

Roller Support Foam

Silicone Fiber Layer

**Knitted Fabric** 

Thanks to its natural coconut skin texture, Coco Felt can help to manage the humidity of your mattress and ensure that pressure is distributed across the mattress to support your body during sleep helping to ease the sense of fatigue.