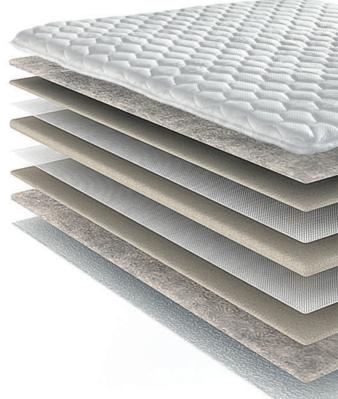

Viscose Woven Fabric

Wool wadding

Camel Hair

Hypersoft Roller
Contour Foam

nature's performance material, and it's also incredibly flame-resistant!

Hypersoft Roller Foam

Buckram

Horse Hair

Hypersoft Roller Foam

Hypersoft Roller Contour Foam

Camel Hair

Wool wadding

Viscose Woven Fabric

Camel hair is an excellent choice for of the best temperature regulating fibres as the camel is found in extreme hot environments during the day, and freezing cold at night. Because thermal imbalance is often the single biggest cause of sleep disruption, it is crucial that your duvet regulates temperature and humidity as effectively as possible.

## exclusive

Wool is warm when you're cold and cool when you're roasting. Wool is nature's performance material, and it's also incredibly flame-resistant!

Viscose Woven Fabric

Wool wadding

Camel Hair

Hypersoft Roller Contour Foam

Hypersoft Roller Foam

Buckram

Laminated HR Foam

Camel hair is an excellent choice for of the best temperature regulating fibres as the camel is found in extreme hot environments during the day, and freezing cold at night. Because thermal imbalance is often the single biggest cause of sleep disruption, it is crucial that your duvet regulates temperature and humidity as effectively as possible.

Buckram

Hypersoft Roller Foam

Hypersoft roller foam referred to as feather. This layer creates a natural feel while providing a soft sleep like a feather.

Hypersoft Roller Contour Foam

Camel Hair Wool wadding

- 12 -

Viscose Woven Fabric -

With their natural structure of cellulose, silky soft touch and high moisture absorption ability, viscose fibres are used in conjunction with the world's most luxurious fibres.