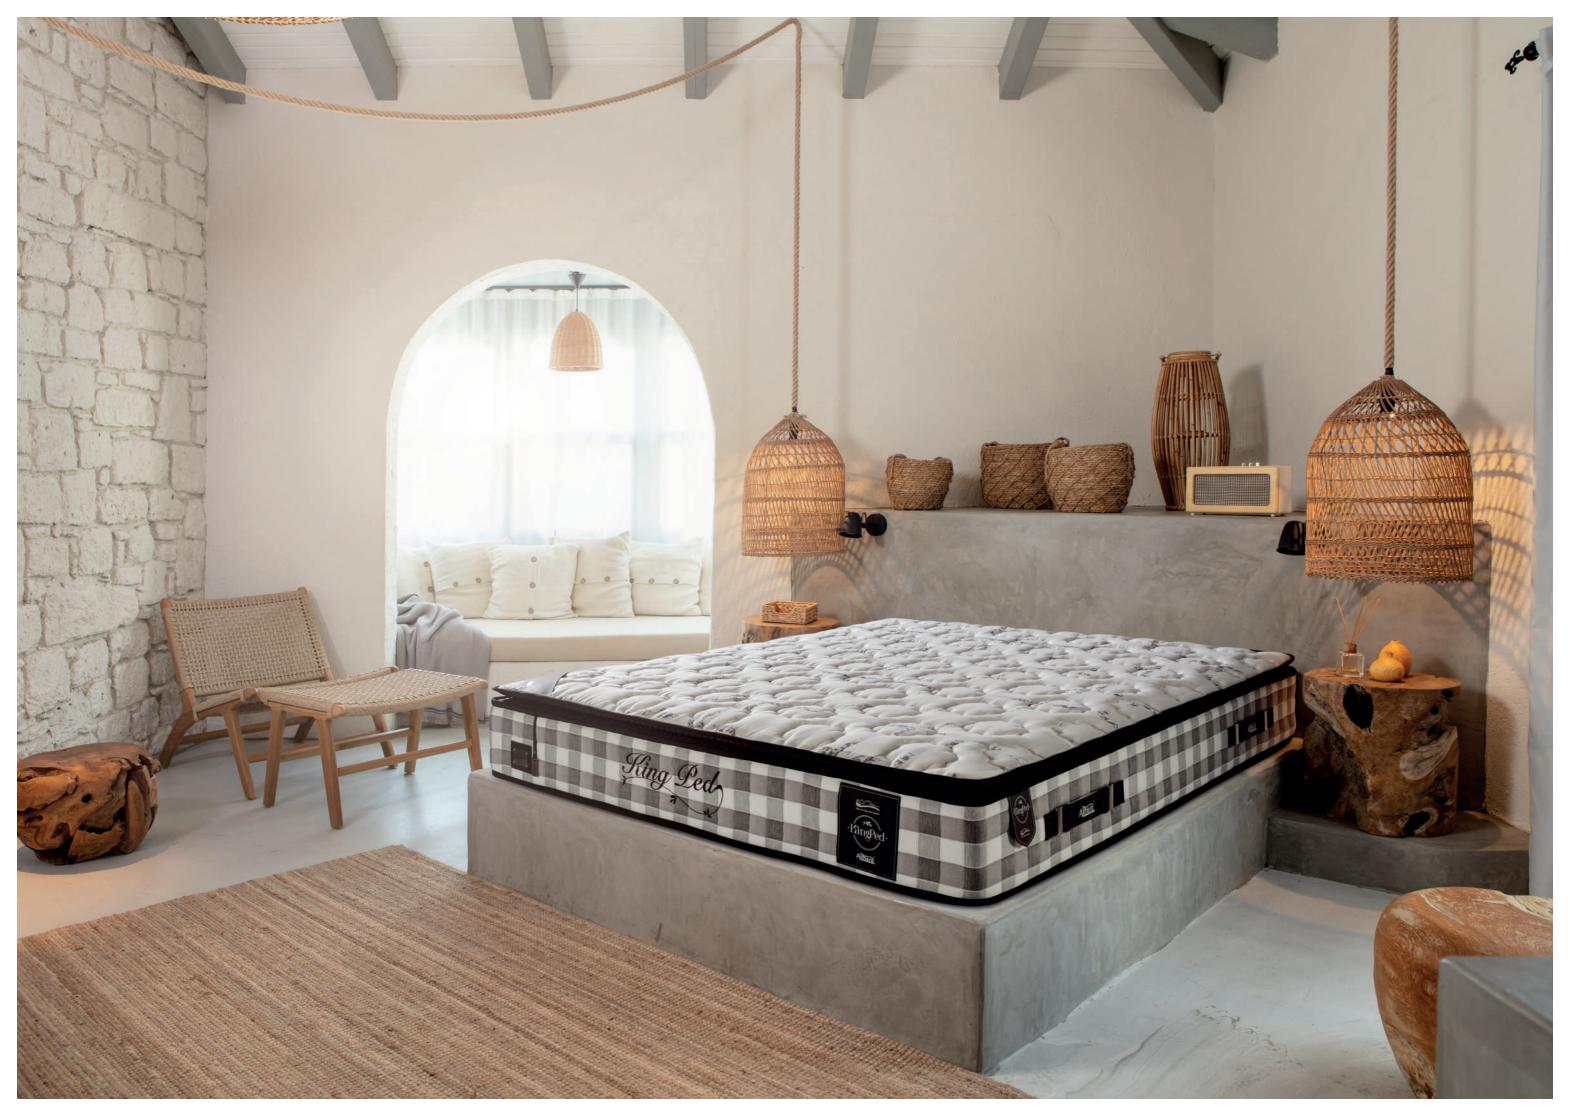

Thanks to a thick pad that has been boosted with a fine craftsmanship and filling material, your sleep will even be better and healthy. An exceptionally cushioned smart pillow top is ideal for couples who seek comfort.

Knitted Fabric •

Silicone Fiber Layer

The knitted fabric of King Ped will give you acomfortable and tender sleep thanks to its flexible texture and elegant patterns.

Roller Support Foam

Two times more comfortable sleep with two different hardness comfort layers.