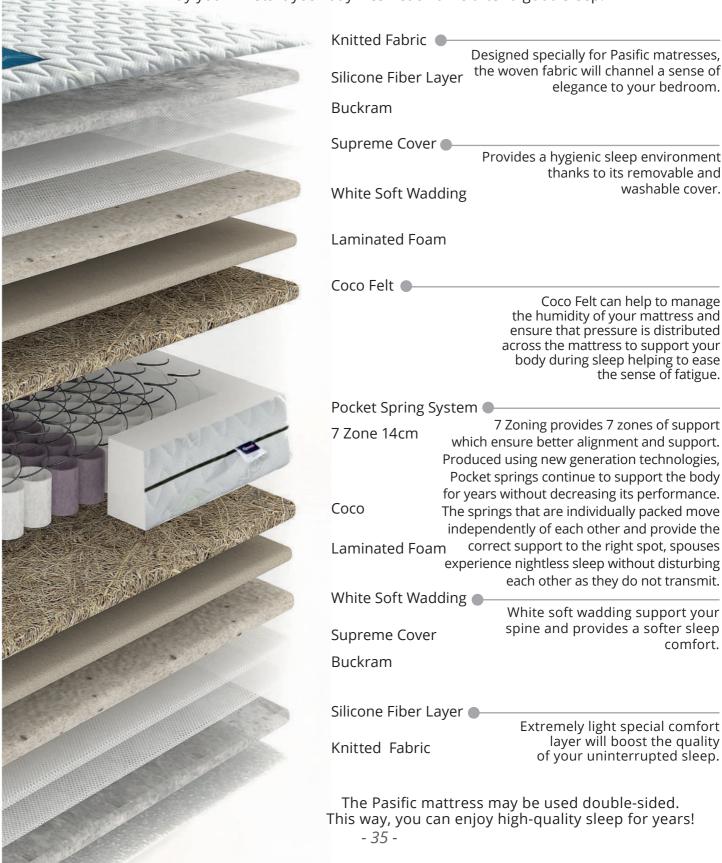

Pasific's knitted fabric brings an elegant look to your bedroom and thanks to its combination of Pocket spring technology and coco felt provides a firmer support for your body in this way you will start your day fresh each time after a good sleep.

Designed specially for Pasific matresses, Silicone Fiber Layer the woven fabric will channel a sense of elegance to your bedroom.

Provides a hygienic sleep environment thanks to its removable and washable cover.

Coco Felt can help to manage the humidity of your mattress and ensure that pressure is distributed across the mattress to support your body during sleep helping to ease the sense of fatigue.

7 Zoning provides 7 zones of support which ensure better alignment and support. Produced using new generation technologies, Pocket springs continue to support the body for years without decreasing its performance. The springs that are individually packed move independently of each other and provide the correct support to the right spot, spouses experience nightless sleep without disturbing

> White soft wadding support your spine and provides a softer sleep comfort.

Extremely light special comfort layer will boost the quality of your uninterrupted sleep.

The Pasific mattress may be used double-sided. This way, you can enjoy high-quality sleep for years!