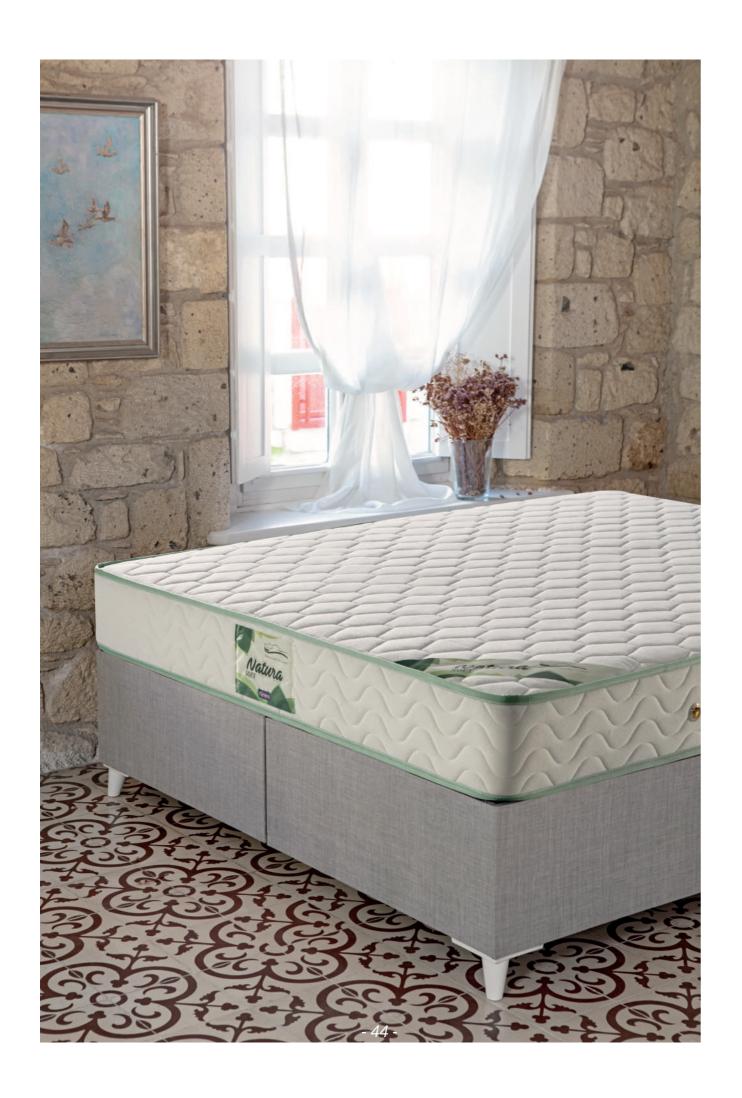

## natura soft

The Natura Soft mattresses that is used with two diffrent felt support your body on every point and vents are designed to promote breathability and allow increased airflow for more restful sleep.