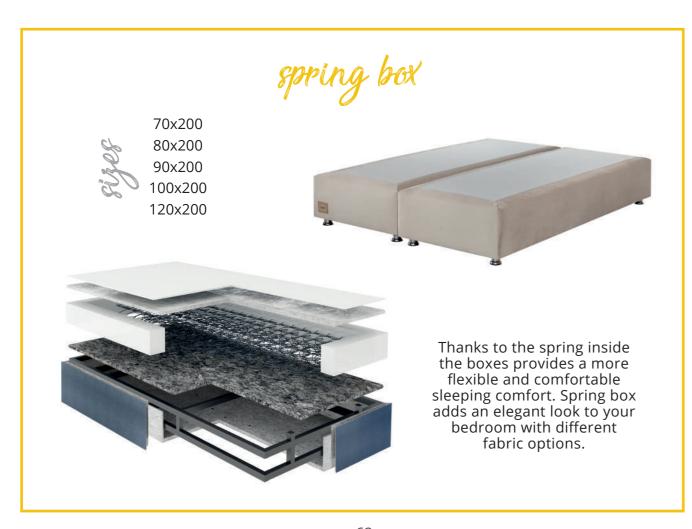

0cm 140cm 160cm 180cm 200cm 220cm

High:140cm



#### Sizes:

100cm 120cm 140cm 160cm 180cm 200cm 220cm

High:115cm





### sacramento

#### Sizes:

100cm 120cm 140cm 160cm 180cm 200cm 220cm

High:140cm



### madrit

#### Sizes:

100cm 120cm 140cm 160cm 180cm 200cm 220cm

High:115cm

### bamboo

#### Sizes:

100cm 120cm 140cm 160cm 180cm 200cm 220cm

High:115cm





### elegant Sizes:

100cm 120cm 140cm 160cm 180cm 200cm 220cm

High:115cm

### marina

#### Sizes:

100cm 120cm 140cm 160cm 180cm 200cm 220cm

High:115cm





- 61 -

### istanbul

#### Sizes:

100cm 120cm 140cm 160cm 180cm 200cm 220cm

High:115cm

# b-6xes



### folding box

Folding box adds an elegant look to your bedroom with different fabric options.

sizes

80x200 100x200 140x200 180x200 90x200 120x200 160x200 200x200