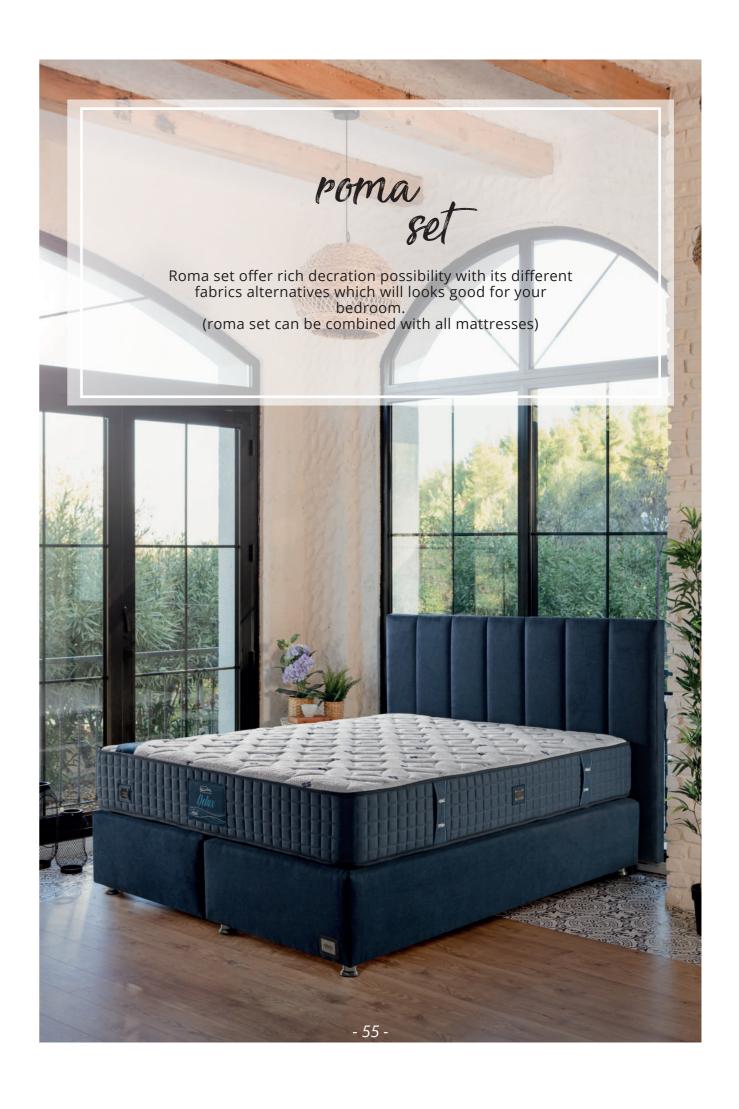

and washable mattress cover enables you to protect your baby's clean sleep environment for years. The Baby Visco mattress may be used double-sided. This way, you can enjoy high-quality sleep for years!

## Almero Baby



Knitted Fabric
Fiber
Buckram
Flexy Foam 12cm
Buckram
Fiber
Knitted Fabric

With the Flexy foam material softens after the pressure you apply to the mattress with the weight and heat of your body, and takes the shape of your body. This feature ensures that your body protects its natural "S"shape, increasing your baby's sleep quality.

Knitted fabric, which has a light structure with its natural structure, sleep instantly creates maximum softness. The ultra flexible knitted fabric provides a comfortable sleep with its soft texture while adding elegance to the mattress.









### madrid set

Madrid set adds an elegant look to your bedroom with different fabric options. (madrid set can be combined with all mattresses)





# headsoards



### roma

#### Sizes:

100cm 120cm 140cm 160cm 180cm 200cm 220cm

High:115cm



#### Sizes:

100cm 120cm 140cm 160cm 180cm 200cm 220cm

High:115cm





## royal Sizes:

100cm 120cm 140cm 160cm 180cm 200cm 220cm

High:115cm



100cm 120cm 140cm 160cm 180cm 200cm 220cm

High:115cm





### newyork sizes:

100cm 120cm 140cm 160cm 180cm 200cm 220cm

High:140cm



#### Sizes:

100cm 120cm 140cm 160cm 180cm 200cm 220cm

High:140cm





### star

#### Sizes:

100cm 120cm 140cm 160cm 180cm 200cm 220cm

High:140cm



#### Sizes:

100cm 120cm 140cm 160cm 180cm 200cm 220cm

High:115cm





### sacramento

#### Sizes:

100cm 120cm 140c