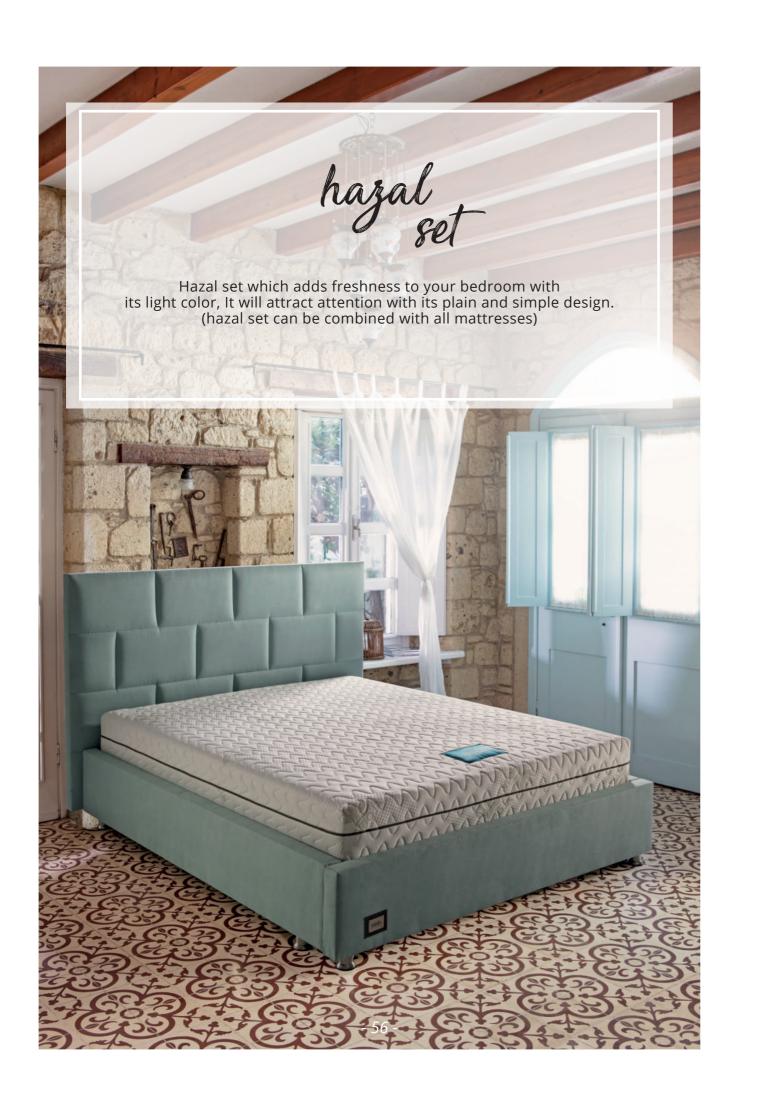

d washable mattress cover enables you to protect your baby's clean sleep environment for years. The Baby Visco mattress may be used double-sided. This way, you can enjoy high-quality sleep for years!

## Almero Baby



Knitted Fabric
Fiber
Buckram
Flexy Foam 12cm
Buckram
Fiber
Knitted Fabric

With the Flexy foam material softens after the pressure you apply to the mattress with the weight and heat of your body, and takes the shape of your body. This feature ensures that your body protects its natural "S"shape, increasing your baby's sleep quality.

Knitted fabric, which has a light structure with its natural structure, sleep instantly creates maximum softness. The ultra flexible knitted fabric provides a comfortable sleep with its soft texture while adding elegance to the mattress.









### madrid set

Madrid set adds an elegant look to your bedroom with different fabric options. (madrid set can be combined with all mattresses)





# headsoards



### roma

#### Sizes:

100cm 120cm 140cm 160cm 180cm 200cm 220cm

High:115cm



#### Sizes:

100cm 120cm 140cm 160cm 180cm 200cm 220cm

High:115cm





## royal Sizes:

100cm 120cm 140cm 160cm 180cm 200cm 220cm

High:115cm



100cm 120cm 140cm 160cm 180cm 200cm 220cm

High:115cm





### newyork sizes:

100cm 120cm 140cm 160cm 180cm 200cm 220cm

High:140cm



#### Sizes:

100cm 120cm 140cm 160cm 180cm 200cm 220cm

High:140cm





### star

#### Sizes:

100cm 120cm 140cm 160cm 180cm 200cm 220cm

High:140cm



#### Sizes:

100cm 120cm 140cm 160cm 180cm 200cm 220cm

High:115cm





### sacramento

#### Sizes:

100cm 120cm 140cm