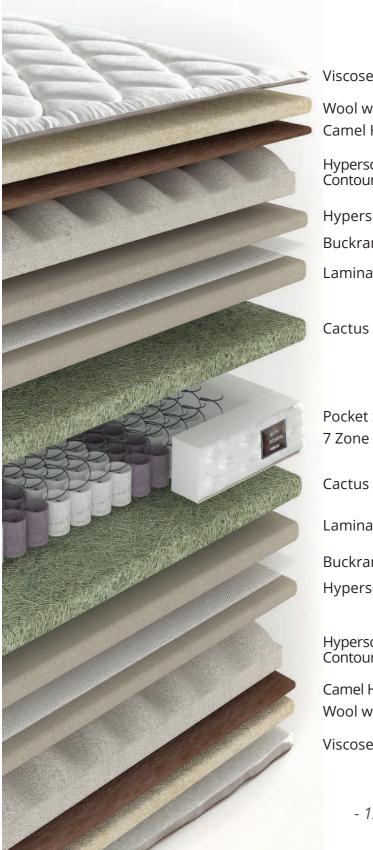

## exclusive

Wool is warm when you're cold and cool when you're roasting. Wool is nature's performance material, and it's also incredibly flame-resistant!

Viscose Woven Fabric

Wool wadding

Camel Hair

Hypersoft Roller Contour Foam

Hypersoft Roller Foam

Buckram

Laminated HR Foam

Camel hair is an excellent choice for of the best temperature regulating fibres as the camel is found in extreme hot environments during the day, and freezing cold at night. Because thermal imbalance is often the single biggest cause of sleep disruption, it is crucial that your duvet regulates temperature and humidity as effectively as possible.

Cactus -

This Cactus layer offers a naturally anti-bacterial & soothing environment for you.

Pocket Spring System -

7 Zone 18cm

7 Zoning provides 7 zones of support which ensure better alignment and support. The springs that are individually packed move independently of each other and provide the correct support to the right spot, spouses experience Laminated HR Foam nightless sleep without disturbing each other as they do not transmit.

Buckram

Hypersoft Roller Foam

Hypersoft roller foam referred to as feather. This layer creates a natural feel while providing a soft sleep like a feather.

Hypersoft Roller Contour Foam

Camel Hair Wool wadding

- 12 -

Viscose Woven Fabric -

With their natural structure of cellulose, silky soft touch and high moisture absorption ability, viscose fibres are used in conjunction with the world's most luxurious fibres.