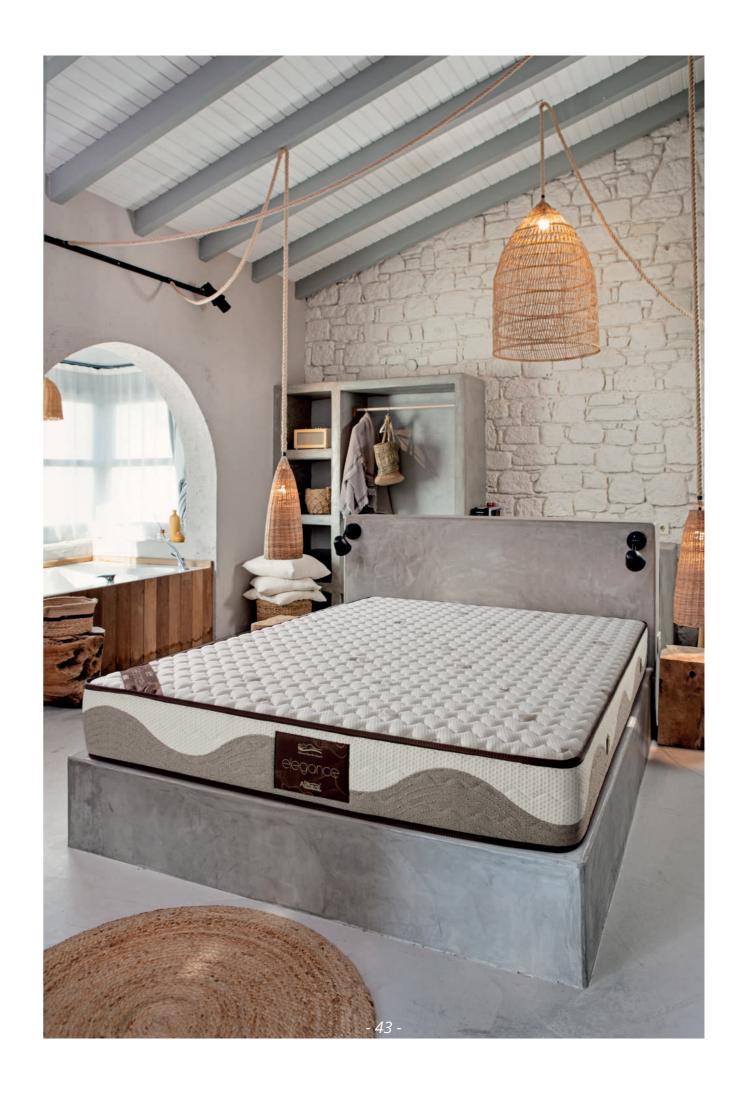

luxury

Cactus Aloe Vera is widely used in the cosmetic & alternative medicine industry, due to its soothing & rejuvenating properties. This Cactus layer offers a naturally anti-bacterial & soothing environment for you.

Cactus -

This Cactus layer offers a naturally anti-bacterial & soothing environment for you.

Pocket Spring System -

7 Zone 18cm

7 Zoning provides 7 zones of support which ensure better alignment and support. The springs that are individually packed move independently of each other and provide the correct support to the right spot, spouses experience Laminated HR Foam nightless sleep without disturbing each other as they do not transmit.