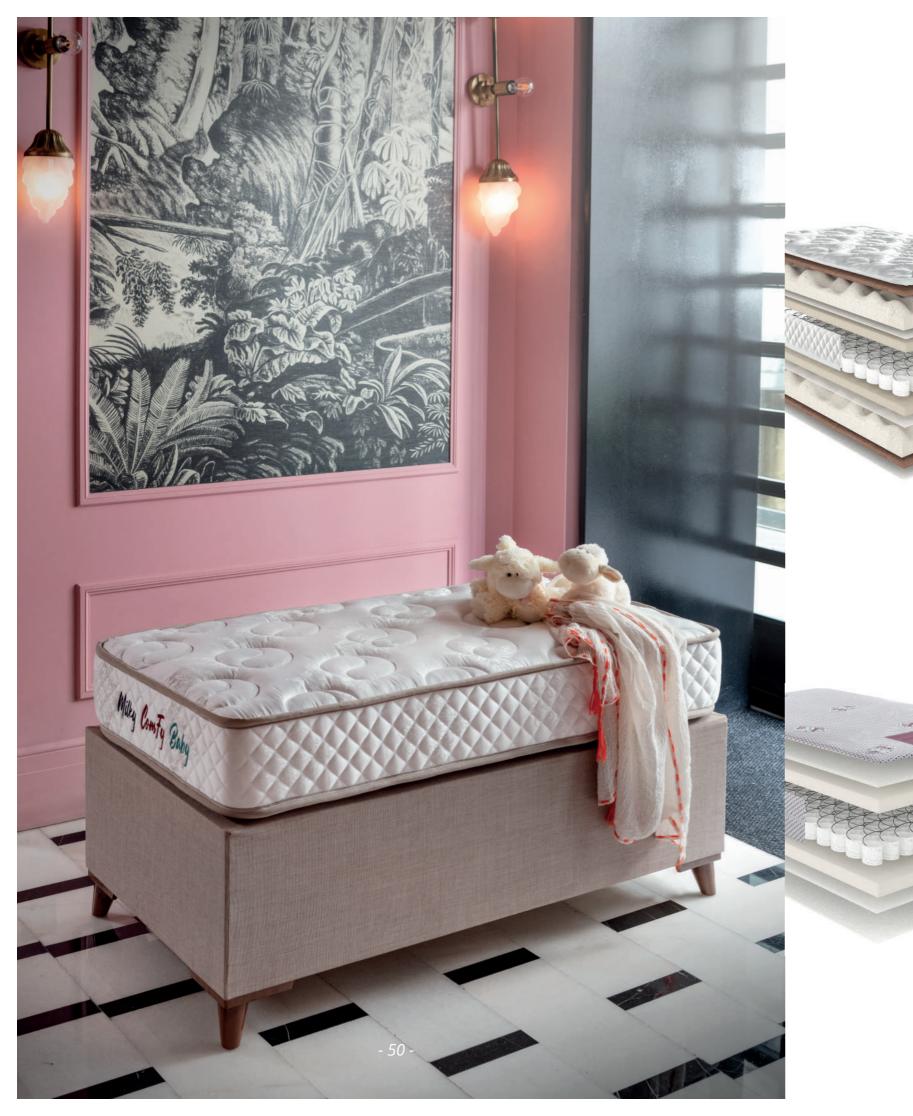

## milky comfy baby

Viscose Woven Fabric
Camel Hair
Hypersoft Roll Foam
Buckram
Laminated Hr Foam
Micro Pocket Spring 5cm
Laminated Hr Foam
Buckram
Hypersoft Roll Foam
Camel Hair
Viscose Woven Fabric

Camel hair is an excellent choice for of the best temperature regulating fibres as the camel is found in extreme hot environments during the day, and freezing cold at night.

Extremely light special hypersoft roll comfort layer will boost the quality of your uninterrupted sleep.

With the Micro pocket spring system create a quality sleeping environment, the individually packed springs provide a personalized comfort for the body's ideal posture.

Specially produced and easily distinguishable from other materials with its quality, Viscose fabric brings an outstanding combination of luxury and comfort to your baby's mattress.

The Milky Comfy Baby mattress may be used double-sided. This way, you can enjoy high-quality sleep for years!