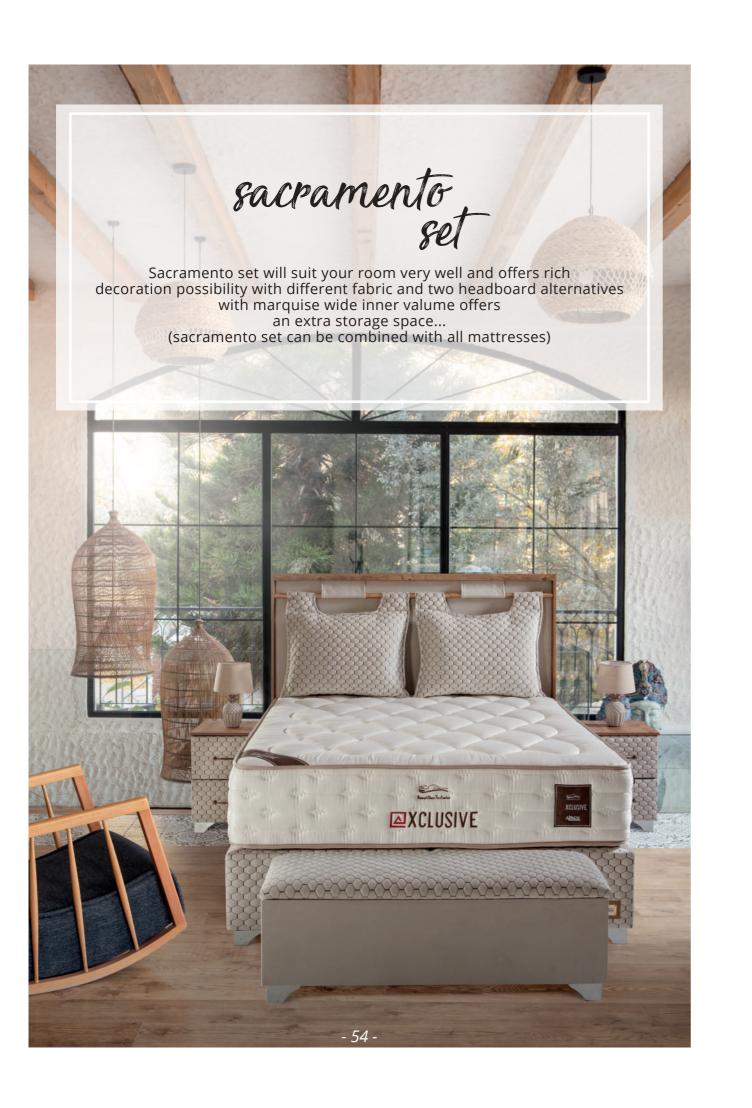

e and washable mattress cover enables you to protect your baby's clean sleep environment for years. The Baby Visco mattress may be used double-sided. This way, you can enjoy high-quality sleep for years!

## Almero Baby



Knitted Fabric
Fiber
Buckram
Flexy Foam 12cm
Buckram
Fiber
Knitted Fabric

With the Flexy foam material softens after the pressure you apply to the mattress with the weight and heat of your body, and takes the shape of your body. This feature ensures that your body protects its natural "S"shape, increasing your baby's sleep quality.

Knitted fabric, which has a light structure with its natural structure, sleep instantly creates maximum softness. The ultra flexible knitted fabric provides a comfortable sleep with its soft texture while adding elegance to the mattress.









### madrid set

Madrid set adds an elegant look to your bedroom with different fabric options. (madrid set can be combined with all mattresses)





# headsoards



### roma

#### Sizes:

100cm 120cm 140cm 160cm 180cm 200cm 220cm

High:115cm



#### Sizes:

100cm 120cm 140cm 160cm 180cm 200cm 220cm

High:115cm





## royal Sizes:

100cm 120cm 140cm 160cm 180cm 200cm 220cm

High:115cm



100cm 120cm 140cm 160cm 180cm 200cm 220cm

High:115cm





### newyork sizes:

100cm 120cm 140cm 160cm 180cm 200cm 220cm

High:140cm



#### Sizes:

100cm 120cm 140cm 160cm 180cm 200cm 220cm

High:140cm





### star

#### Sizes:

100cm 120cm 140cm 160cm 180cm 200cm 220cm

High:140cm



#### Sizes:

100cm 120cm 140cm 160cm 180cm 200cm 220cm

High:115cm





### sacramento

#### Sizes:

100cm 120cm 14