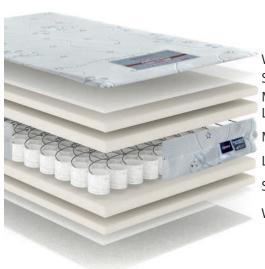

## Viscoline

Viscoline mattress, which has the pocket spring technology that supports the natural bend of the body and reacts the body weight instantaneously will relax your muscles during the night and let you start the day refreshed.

You are invited to meet the Golden Eye... So you get a new sleep experience, scale up your life quality and give a brilliant start to your day.

wool paddings, which are being preferred by Almero so that the mattress can breathe smoothly, are made of 100% natural and pure new wool.