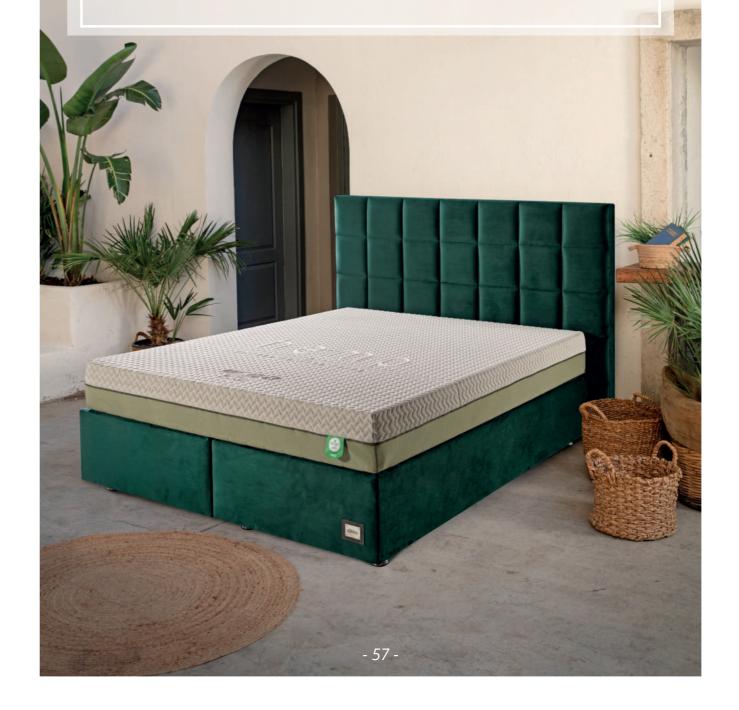

# headsoards

### roma

#### Sizes:

100cm 120cm 140cm 160cm 180cm 200cm 220cm

High:115cm