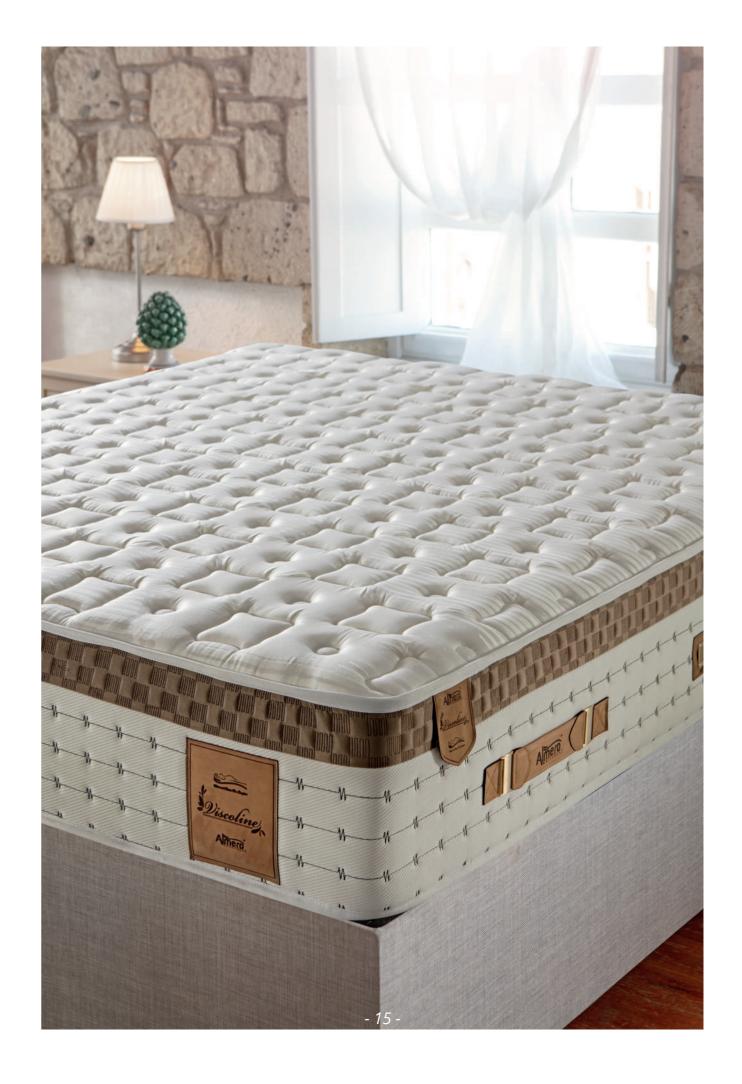

## Viscoline

Viscoline mattress, which has the pocket spring technology that supports the natural bend of the body and reacts the body weight instantaneously will relax your muscles during the night and let you start the day refreshed.