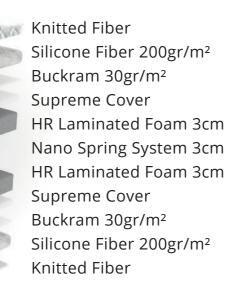

## super economic

Herkül spring system used in Super Economic mattresses distributes the resistance to each spring in the system and offers an extra orthopedic sleep environment.

amatist topper

Knitted Fiber
Silicone Fiber 200gr/m²
Buckram 30gr/m²
Supreme Cover
HR Laminated Foam 3cm
Coco Felt 1300gr/m²
HR Laminated Foam 3cm
Supreme Cover
Buckram 30gr/m²
Silicone Fiber 200gr/m²
Knitted Fiber