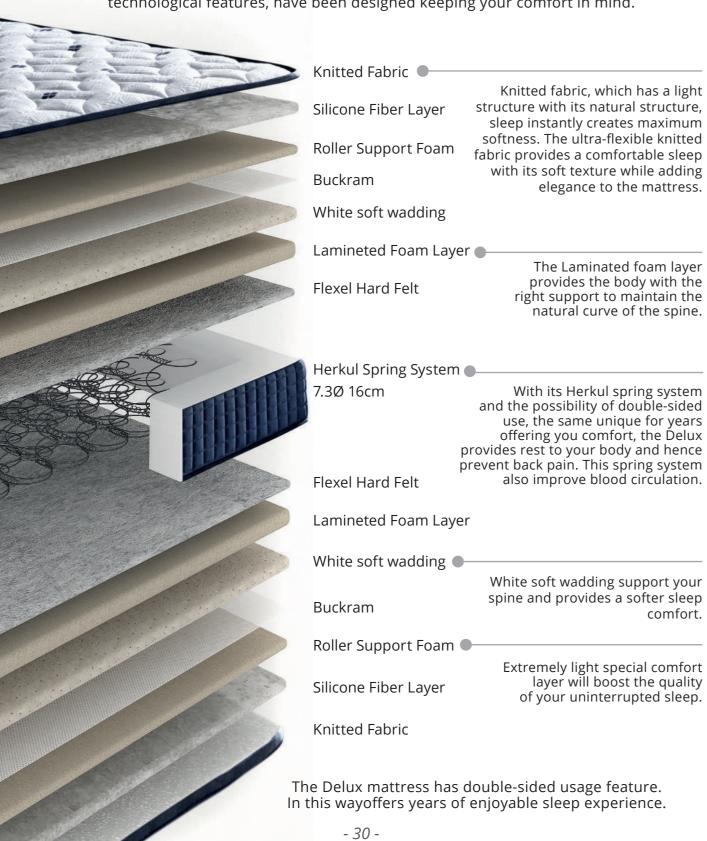

## delux

Delux mattresses, where timeless classical tastes meet the technological features, have been designed keeping your comfort in mind.

The Laminated foam layer provides the body with the right support to maintain the natural curve of the spine.

elegance to the mattress.

With its Herkul spring system and the possibility of double-sided use, the same unique for years offering you comfort, the Delux provides rest to your body and hence prevent back pain. This spring system also improve blood circulation.

White soft wadding support your spine and provides a softer sleep

Extremely light special comfort layer will boost the quality of your uninterrupted sleep.

The Delux mattress has double-sided usage feature. In this wayoffers years of enjoyable sleep experience.