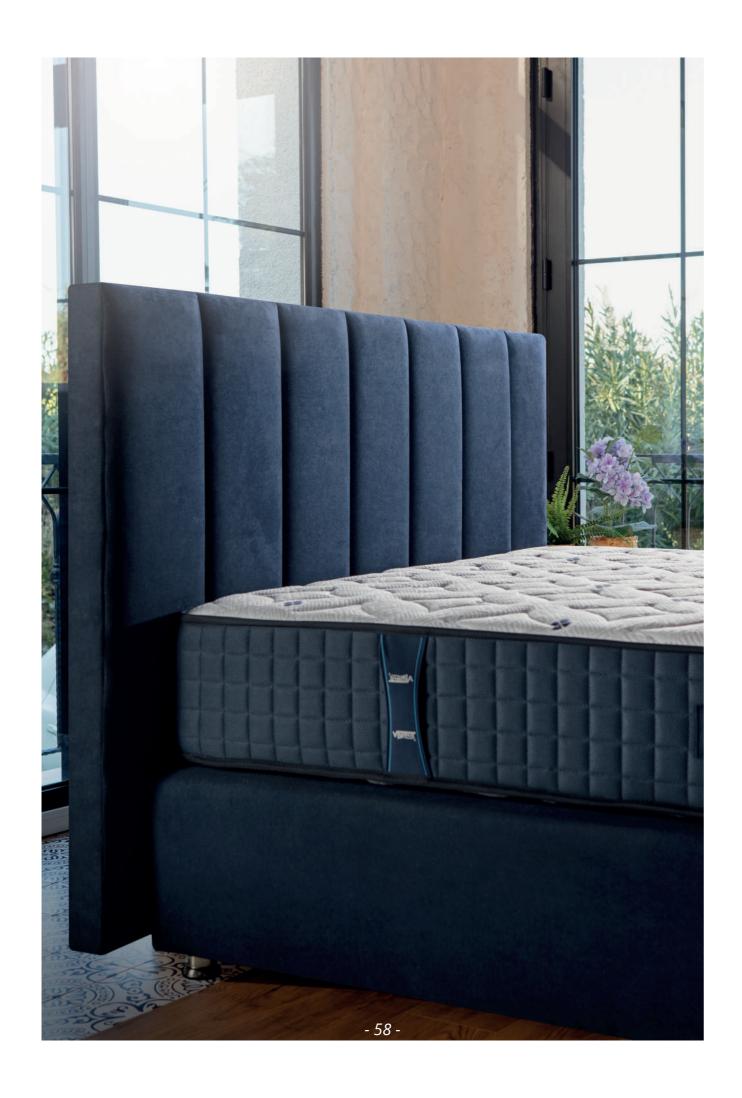

# headsoards

### roma

#### Sizes:

100cm 120cm 140cm 160cm 180cm 200cm 220cm

High:115cm