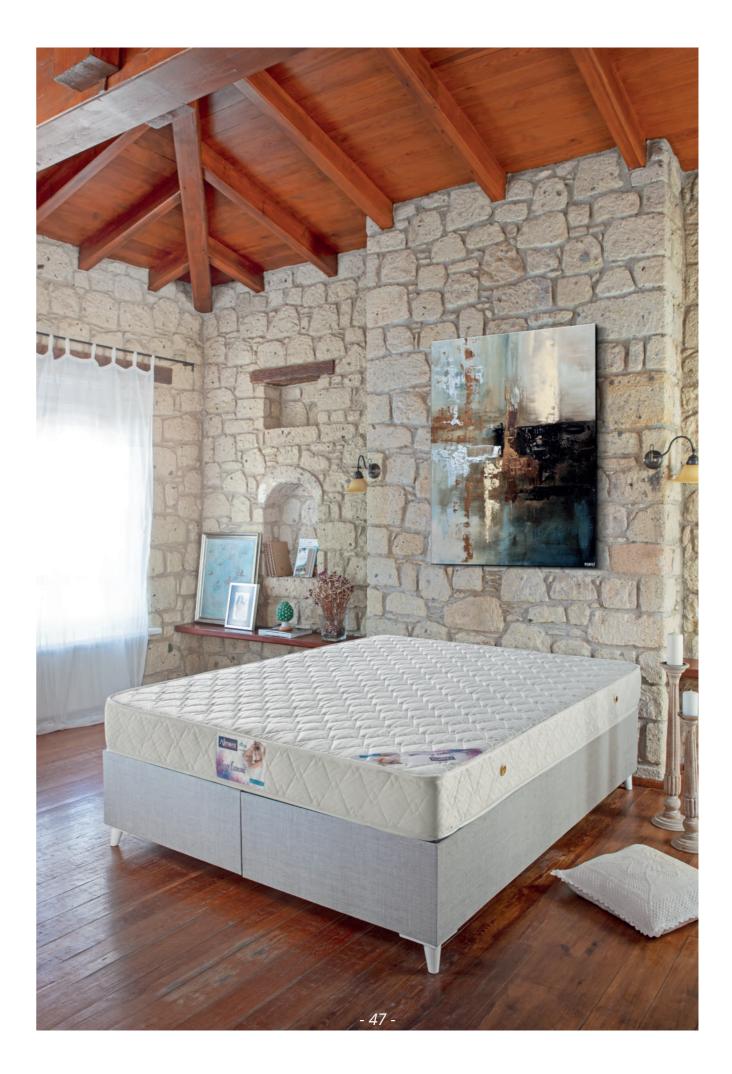

ur body and hence prevent back pain. This spring system also improve blood circulation.

Flexel Hard Felt

Lamineted Foam Layer

Buckram

Roller Support Foam

Silicone Fiber Layer

Extremely light special comfort layer will boost the quality of your uninterrupted sleep.

Knitted Fabric

The Elegance mattress has double-sided usage feature. In this wayoffers years of enjoyable sleep experience.





## natura soft

The Natura Soft mattresses that is used with two diffrent felt support your body on every point and vents are designed to promote breathability and allow increased airflow for more restful sleep.



## super economic

Herkül spring system used in Super Economic mattresses distributes the resistance to each spring in the system and offers an extra orthopedic sleep environment.





amatist topper



Knitted Fiber
Silicone Fiber 200gr/m²
Buckram 30gr/m²
Supreme Cover
HR Laminated Foam 3cm
Coco Felt 1300gr/m²
HR Laminated Foam 3cm
Supreme Cover
Buckram 30gr/m²
Silicone Fiber 200gr/m²
Knitted Fiber

Provides a hygienic sleep environment thanks to its removable and washable cover.

confor flex topper



- 48 -

Provides a hygienic sleep environment thanks to its removable and washable cover.

memory flex topper

Knitted Fiber
Silicone Fiber 200gr/m²
Buckram 30gr/m²
Supreme Cover
Memory Visco Foam 4cm
Supreme Cover
Buckram 30gr/m²
Silicone Fiber 200gr/m²
Knitted Fiber



Provides a hygienic sleep environment thanks to its removable and washable cover.



Knitted Fiber
Fiber 100gr/m²
Roll Comfort Layer 0.8cm
Buckram 20gr/m²
Laminated Foam 2cm
Buckram 20gr/m²
Roll Comfort