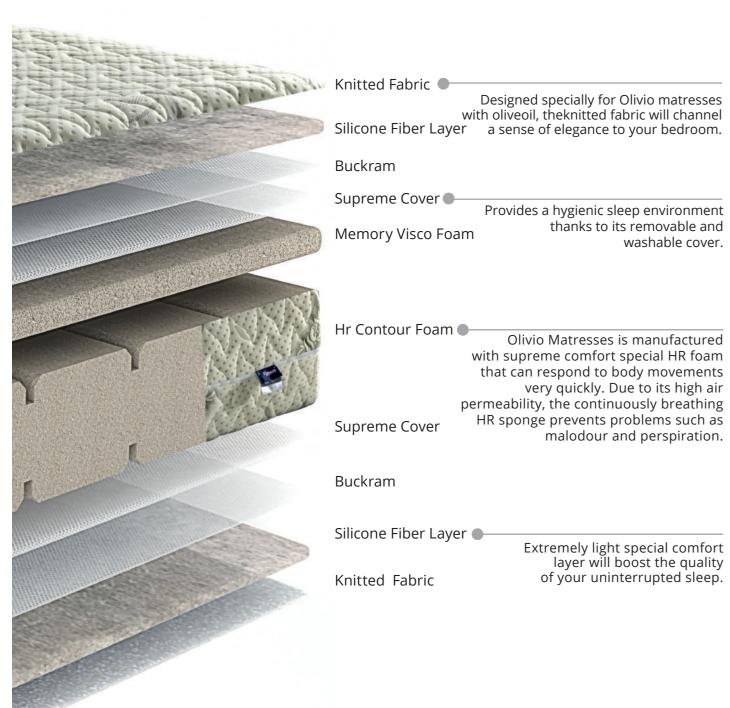

## olivio

The olivoil fabric offers antibacterial protection and all the beneficial qualities of oliveoil, known since ancient times for its beneficial qualities towards the skin. The acidity of olive oil is compatible to that of our skin. As a result, this ancient product is ideal to offer the skin a soft velvet feeling, while protecting from free radicals that cause the signs of aging.

The Olivio mattress has double-sided usage feature. In this wayoffers years of enjoyable sleep experience.