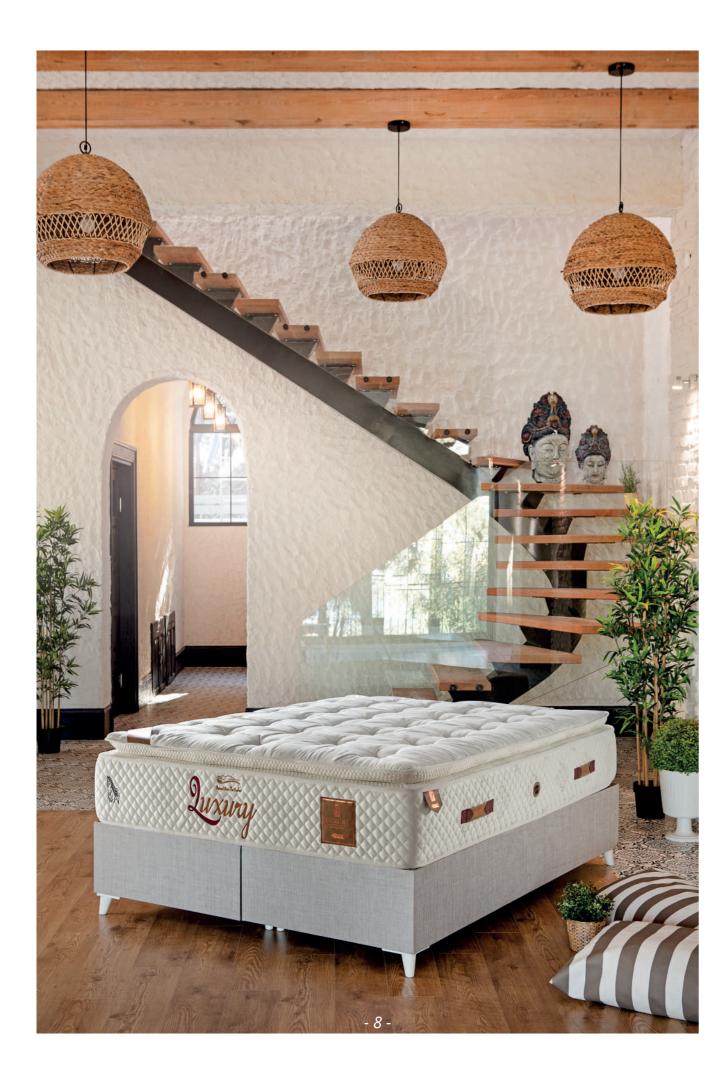

luxury

Cactus Aloe Vera is widely used in the cosmetic & alternative medicine industry, due to its soothing & rejuvenating properties. This Cactus layer offers a naturally anti-bacterial & soothing environment for you.