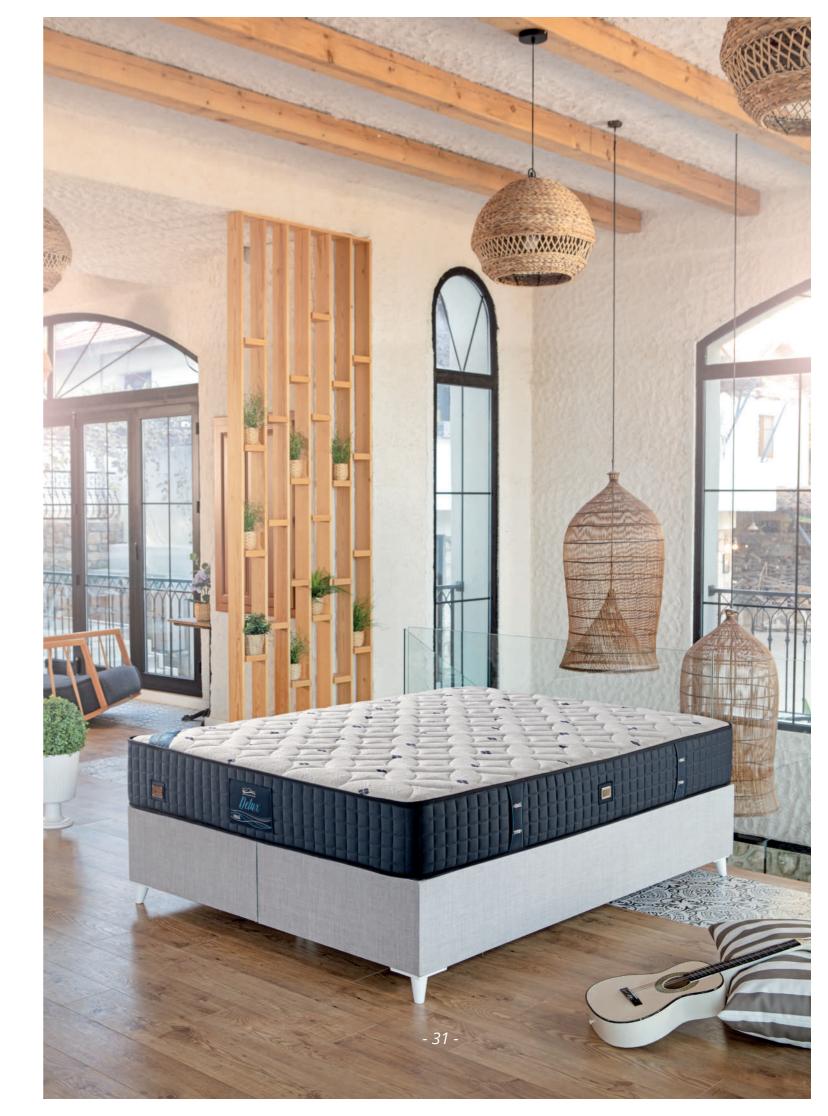

memory flex

Memory Flex mattress has double-sided use. Thanks to the coco layer used on one side, while providing a harder sleep comfort while providing a softer comfort with the Memory Visco Foam on the other side.