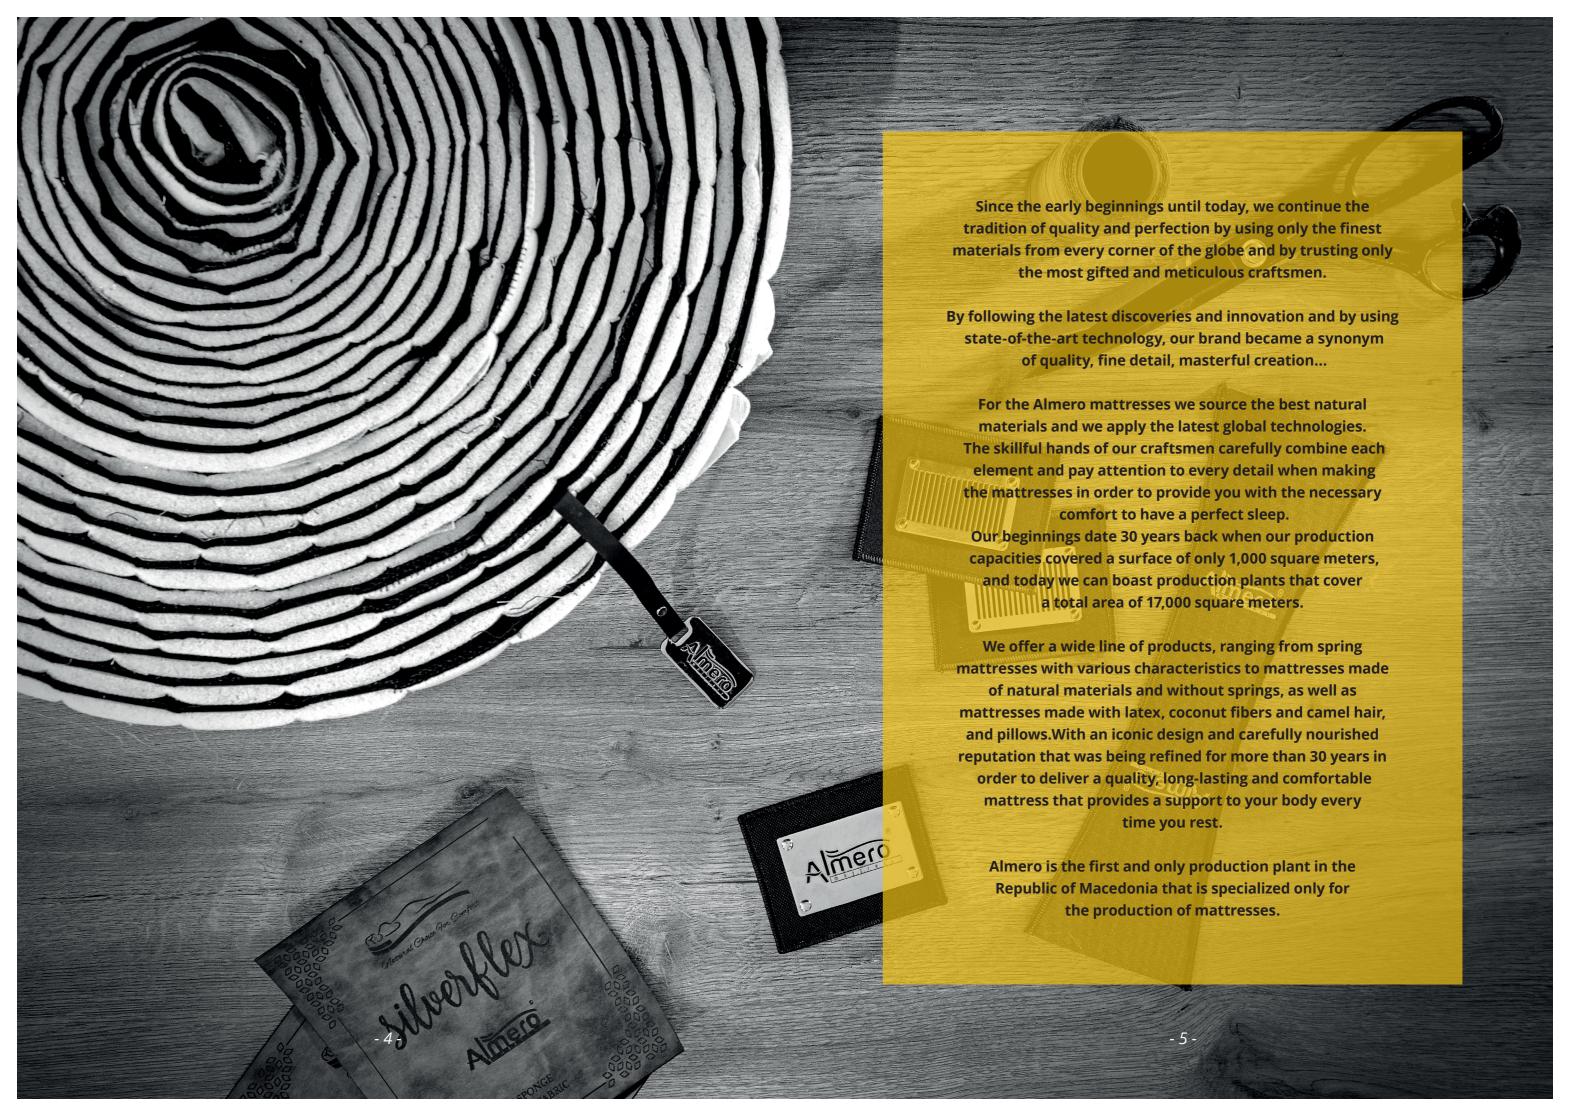

luxury

Cactus Aloe Vera is widely used in the cosmetic & alternative medicine industry, due to its soothing & rejuvenating properties. This Cactus layer offers a naturally anti-bacterial & soothing environment for you.



Viscose Woven Fabric

Wool wadding

Camel Hair

Hypersoft Roller
Contour Foam

nature's performance material, and it's also incredibly flame-resistant!

Hypersoft Roller Foam

Buckram

Horse Hair

Laminated HR Foam

Cactus

Few materials can match horsehair when it comes to constructing a bed. Every single curled strand of horsehair works as a tiny spring, enhancing the work of our internal spring systems, providing support and pliability. Horsehair also comes with its own extremely effective, built-in ventilation system.

Wool is warm when you're cold and

cool wh