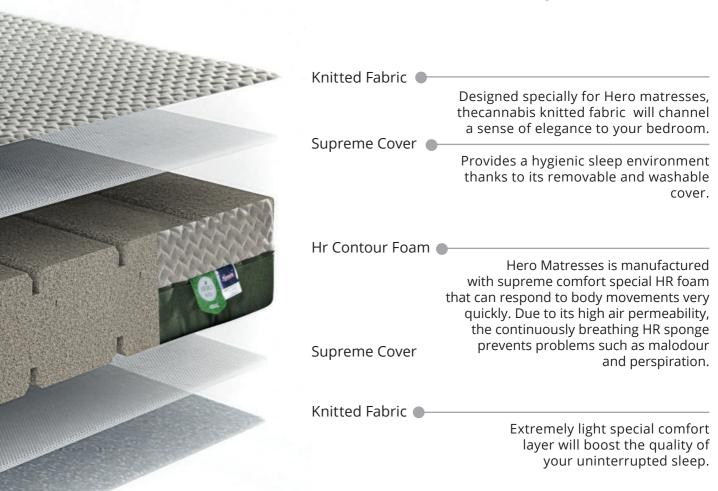

### hero

Hero is developed for a restful and uninterrupted sleep thanks to the HR Contour Foam. Supports the spine during sleep, made you meet with comfort that you never give up with delicate texture of the Cannabis knitted fabric. Cannabis is naturally mold and mildew resistant which makes our Hero mattresses very popular in humid climates. Hemp is three times stronger than cotton and twice as resistant to abrasion, which makes it an ideal bedding material.

The Hero mattress has double-sided usage feature. In this wayoffers years of enjoyable sleep experience.

gold flex

Gold Flex is developed for a restful and uninterrupted sleep thanks to the flexy foam. Supports the spine during sleep, made you meet with comfort that you never give up with delicate texture of the knitted fabric.