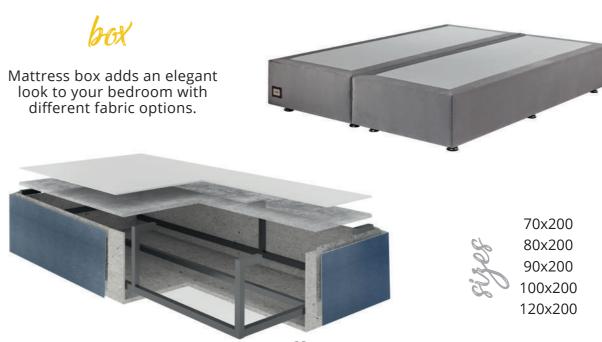

140cm 160cm 180cm 200cm 220cm

High:140cm



#### Sizes:

100cm 120cm 140cm 160cm 180cm 200cm 220cm

High:115cm





### sacramento

#### Sizes:

100cm 120cm 140cm 160cm 180cm 200cm 220cm

High:140cm



### madrit

#### Sizes:

100cm 120cm 140cm 160cm 180cm 200cm 220cm

High:115cm

### bamboo

#### Sizes:

100cm 120cm 140cm 160cm 180cm 200cm 220cm

High:115cm





### elegant Sizes:

100cm 120cm 140cm 160cm 180cm 200cm 220cm

High:115cm

### marina

#### Sizes:

100cm 120cm 140cm 160cm 180cm 200cm 220cm

High:115cm





- 61 -

### istanbul

#### Sizes:

100cm 120cm 140cm 160cm 180cm 200cm 220cm

High:115cm

# b-6xes



### folding box

Folding box adds an elegant look to your bedroom with different fabric options.

sizes

80x200 100x200 140x200 180x200 90x200 120x200 160x200 200x200