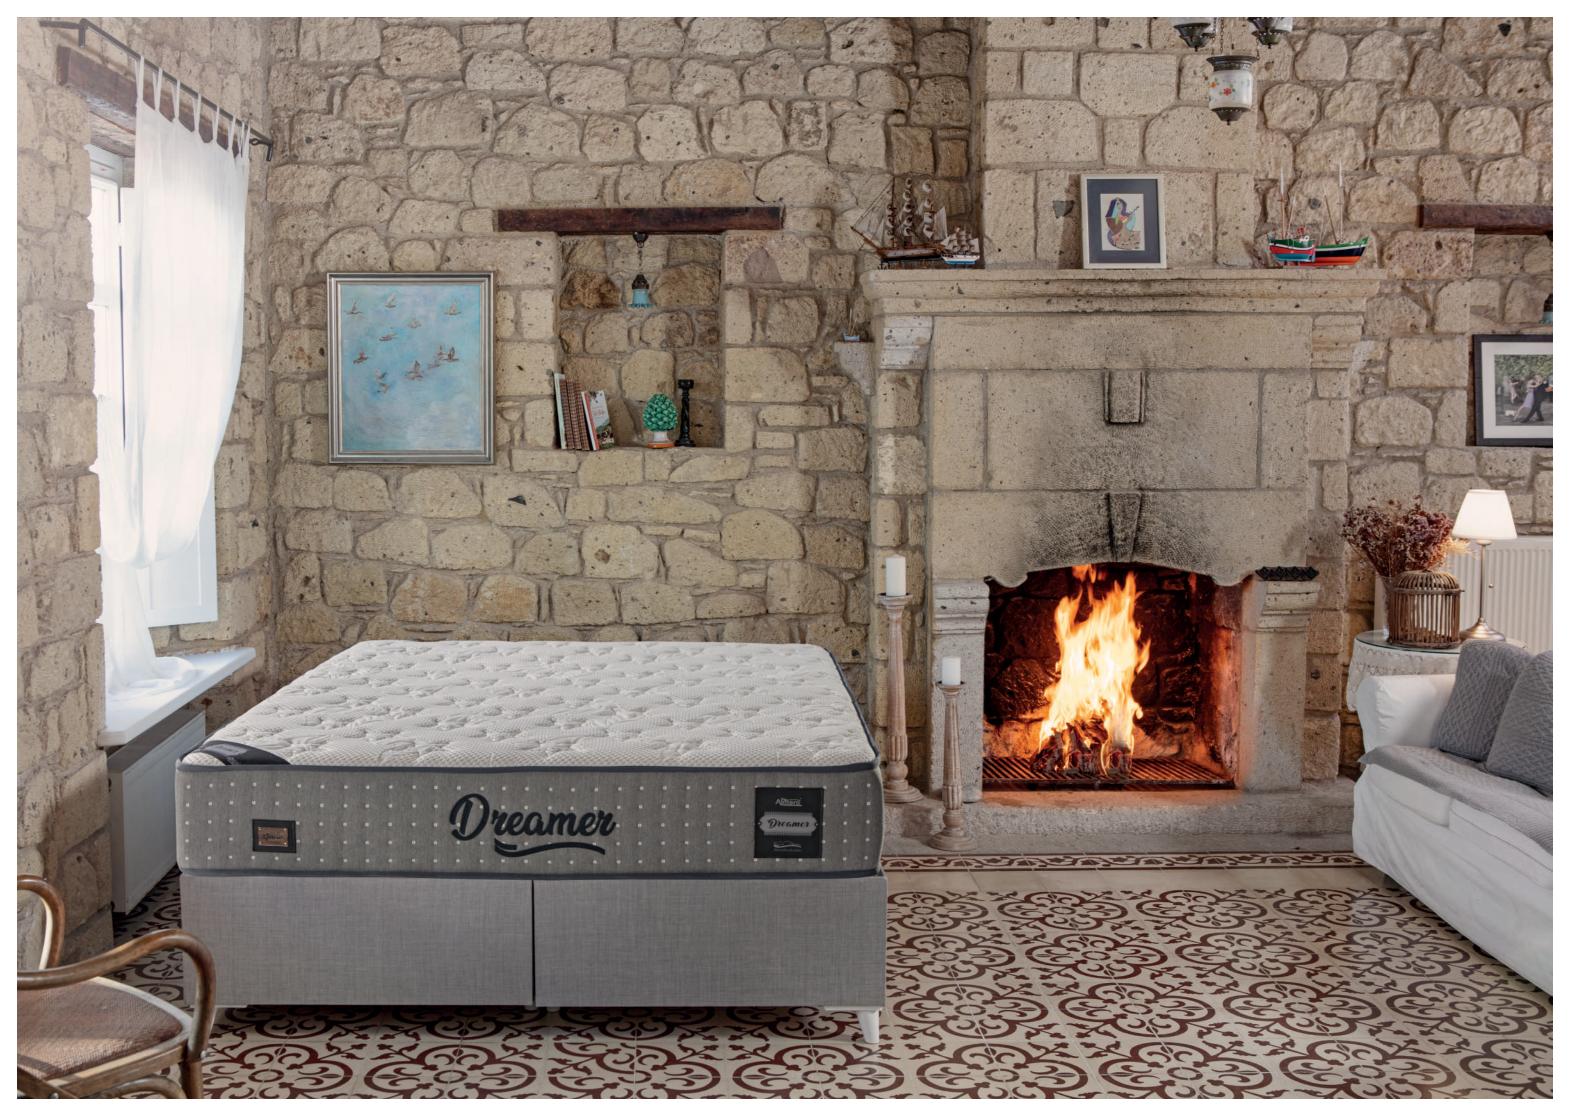

## dreamer

5 Zone Pocket Spring Technology which provides different support to 5 different zones of the body with springs of different thickness presents optimum support to the spine. The Dreamer mattress may be used double-sided. This way, you can enjoy high-quality sleep for years!