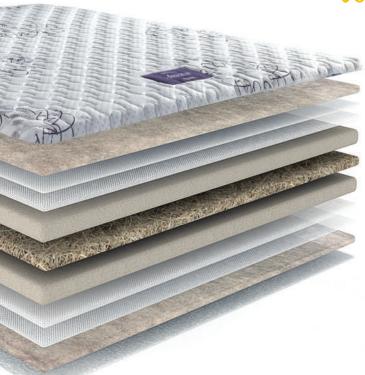

## super economic

Herkül spring system used in Super Economic mattresses distributes the resistance to each spring in the system and offers an extra orthopedic sleep environment.

amatist topper

Knitted Fiber
Silicone Fiber 200gr/m²
Buckram 30gr/m²
Supreme Cover
HR Laminated Foam 3cm
Coco Felt 1300gr/m²
HR Laminated Foam 3cm
Supreme Cover
Buckram 30gr/m²
Silicone Fiber 200gr/m²
Knitted Fiber