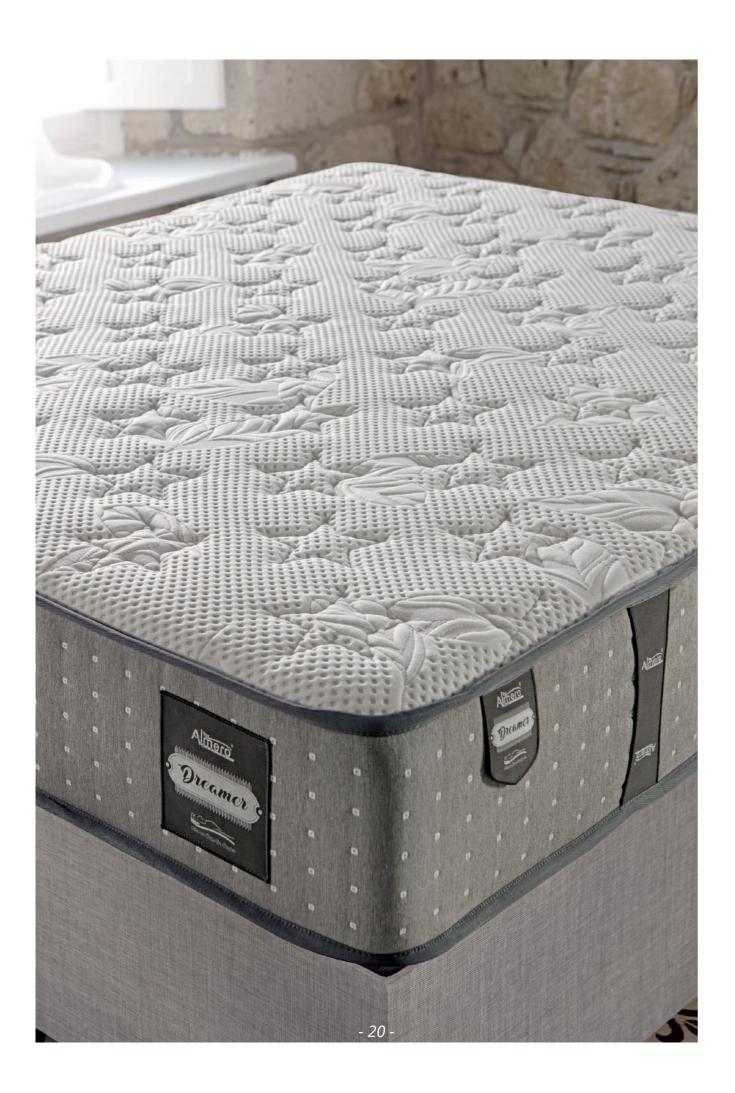

## dreamer

5 Zone Pocket Spring Technology which provides different support to 5 different zones of the body with springs of different thickness presents optimum support to the spine. The Dreamer mattress may be used double-sided. This way, you can enjoy high-quality sleep for years!