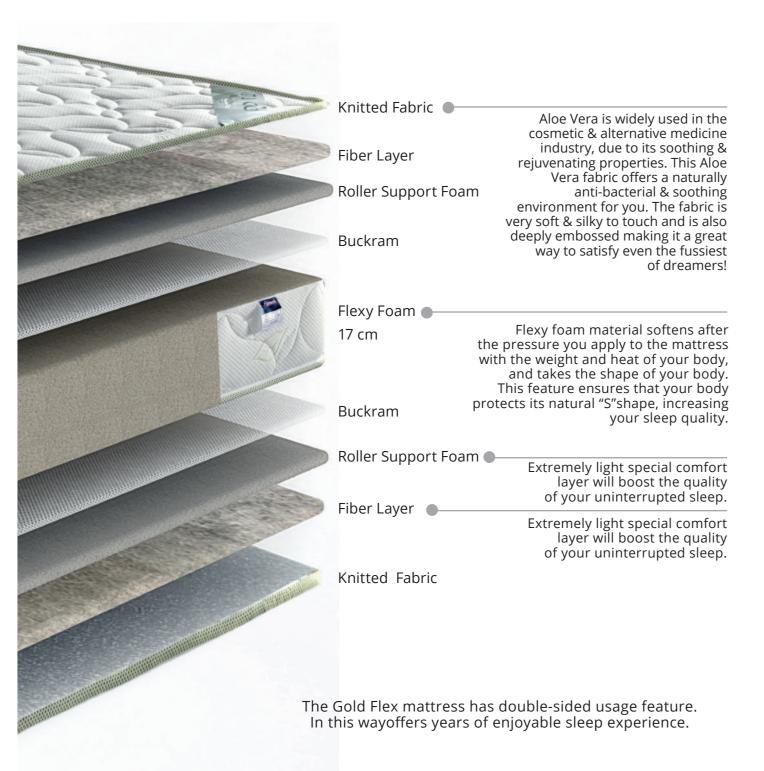

The Hero mattress has double-sided usage feature. In this wayoffers years of enjoyable sleep experience.

gold flex

Gold Flex is developed for a restful and uninterrupted sleep thanks to the flexy foam. Supports the spine during sleep, made you meet with comfort that you never give up with delicate texture of the knitted fabric.