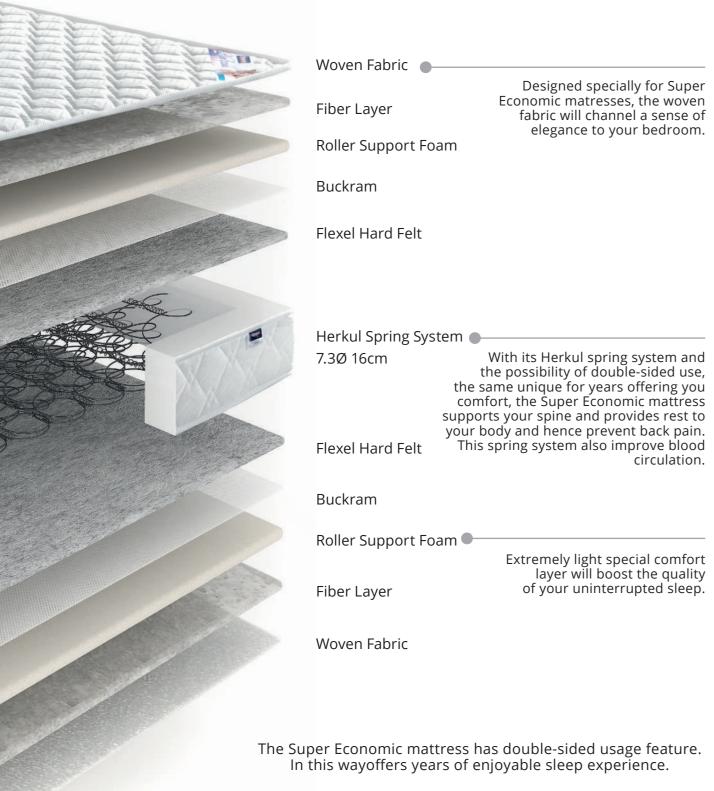

## super economic

Herkül spring system used in Super Economic mattresses distributes the resistance to each spring in the system and offers an extra orthopedic sleep environment.

amatist topper

Knitted Fiber
Silicone Fiber 200gr/m²
Buckram 30gr/m²
Supreme Cover
HR Laminated Foam 3cm
Coco Felt 1300gr/m²
HR Laminated Foam 3cm
Supreme Cover
Buckram 30gr/m²
Silicone Fiber 200gr/m²
Knitted Fiber