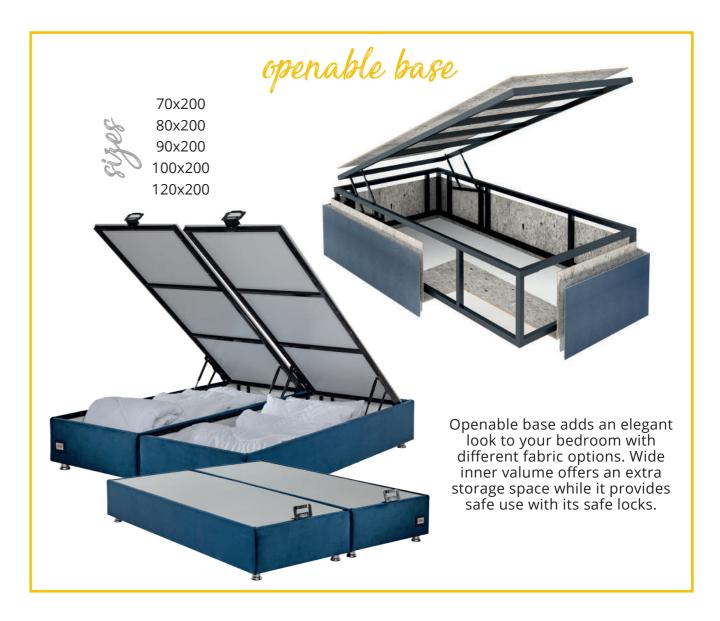

m 140cm 160cm 180cm 200cm 220cm

High:140cm



#### Sizes:

100cm 120cm 140cm 160cm 180cm 200cm 220cm

High:115cm





### sacramento

#### Sizes:

100cm 120cm 140cm 160cm 180cm 200cm 220cm

High:140cm



### madrit

#### Sizes:

100cm 120cm 140cm 160cm 180cm 200cm 220cm

High:115cm

### bamboo

#### Sizes:

100cm 120cm 140cm 160cm 180cm 200cm 220cm

High:115cm





### elegant Sizes:

100cm 120cm 140cm 160cm 180cm 200cm 220cm

High:115cm

### marina

#### Sizes:

100cm 120cm 140cm 160cm 180cm 200cm 220cm

High:115cm





- 61 -

### istanbul

#### Sizes:

100cm 120cm 140cm 160cm 180cm 200cm 220cm

High:115cm

# b-6xes



### folding box

Folding box adds an elegant look to your bedroom with different fabric options.

sizes

80x200 100x200 140x200 180x200 90x200 120x200 160x200 200x200